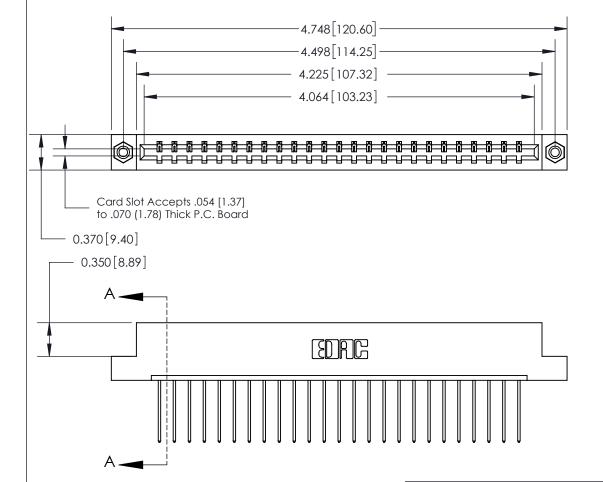

## **Contact Detail**

542-Wire Wrap .025 Sq.(0.64 Sq.) - Tail LG=.645(16.38)

.156 [3.96] Contact Spacing x .200 [5.08] Row Spacing

THIS IS A C.A.D. GENERATED DRAWING DO NOT MAKE MANUAL REVISIONS TO MASTER.

## See Accompanying Page for:

- **Bend Detail**
- **Mounting Options**

833 Series High Temp Card Edge Connector Part Number: 833-025-542-108

**EDAC INC** TORONTO, ONTARIO CANADA

THESE DRAWINGS AND SPECIFICATIONS ARE THE PROPERTY OF EDAC INC.,AND SHALL NOT BE REPRODUCED, OR COPIED OR USED AS THE BASIS FOR THE MANUFACTURE OR SALE OF APPARATUS WITHOUT WRITTEN PERMISSION.

| ACAD REFERENCE NO. | 833 ENG MASTER   |  |  |
|--------------------|------------------|--|--|
| DRAWN: J.LEE       | DATE: OCT. 14/09 |  |  |
| CHECKED:           | DATE:            |  |  |
| SCALE: NTS         | SHEET 1 OF 3     |  |  |
| DRAWING NUMBER     | ISSUE            |  |  |
| 833 Assembly       | 1                |  |  |