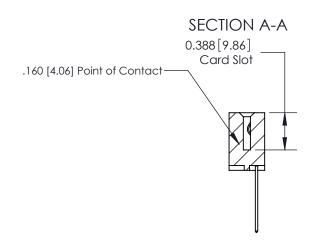

ORIGINAL (1)

ORIGINAL

| 833 Series High Temp Card Edge Connector<br>Contact Bend Detail |                                                                                                                                                                                                   | ACAD REFERENCE NO. | 833 ENG MASTER  |               |
|-----------------------------------------------------------------|---------------------------------------------------------------------------------------------------------------------------------------------------------------------------------------------------|--------------------|-----------------|---------------|
|                                                                 |                                                                                                                                                                                                   | DRAWN: J.LEE       | DATE:OCT. 14/09 |               |
|                                                                 |                                                                                                                                                                                                   | CHECKED: DATE:     |                 |               |
| TORONTO, ONTARIO (                                              | THESE DRAWINGS AND SPECIFICATIONS ARE THE PROPERTY OF EDAC INC., AND SHALL NOT BE REPRODUCED, OR COPIED OR USED AS THE BASIS FOR THE MANUFACTURE OR SALE OF APPARATUS WITHOUT WRITTEN PERMISSION. | SCALE: NTS         | SHEET 2         | 2 <b>OF</b> 3 |
|                                                                 |                                                                                                                                                                                                   | DRAWING NUMBER     |                 | ISSUE         |
|                                                                 |                                                                                                                                                                                                   | 833 Assembly       |                 | 1             |