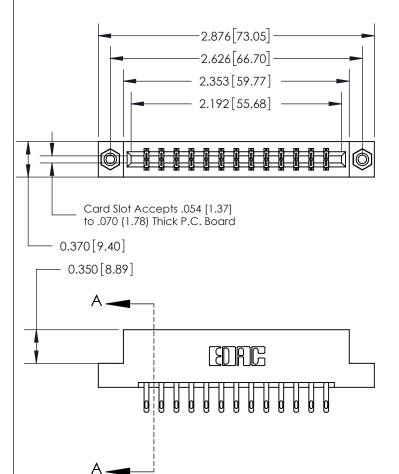

833 Series High Temp Card Edge Connector Part Number: 833-026-500-208

**EDAC INC** TORONTO, ONTARIO CANADA

THESE DRAWINGS AND SPECIFICATIONS ARE THE PROPERTY OF EDAC INC.,AND SHALL NOT BE REPRODUCED, OR COPIED OR USED AS THE BASIS FOR THE MANUFACTURE OR SALE OF APPARATUS WITHOUT WRITTEN PERMISSION.

| ACAD REFERENCE NO. | 833 ENG MASTER   |  |  |
|--------------------|------------------|--|--|
| DRAWN: J.LEE       | DATE: OCT. 14/09 |  |  |
| CHECKED:           | DATE:            |  |  |
| SCALE: NTS         | SHEET 1 OF 3     |  |  |
| DRAWING NUMBER     | ISSUE            |  |  |
| 833 Assembly       | 1                |  |  |