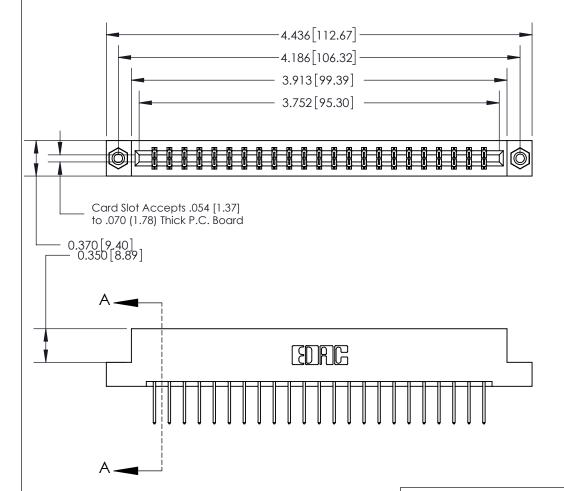

## **Contact Detail**

523-P.C. Tail .025 Sq.(0.64 Sq.) - Tail LG=.390(9.91)

.156 [3.96] Contact Spacing x .200 [5.08] Row Spacing

THIS IS A C.A.D. GENERATED DRAWING DO NOT MAKE MANUAL REVISIONS TO MASTER.

ISSUE NUMBER

ORIGINAL

SECTION A-A 0.388 [9.86] Card Slot .160 [4.06] Point of Contact-

## **See Accompanying Page for:**

- **Bend Detail**
- **Mounting Options**

833 Series High Temp Card Edge Connector Part Number: 833-046-523-208

**EDAC INC** TORONTO, ONTARIO CANADA

THESE DRAWINGS AND SPECIFICATIONS ARE THE PROPERTY OF EDAC INC.,AND SHALL NOT BE REPRODUCED, OR COPIED OR USED AS THE BASIS FOR THE MANUFACTURE OR SALE OF APPARATUS WITHOUT WRITTEN PERMISSION.