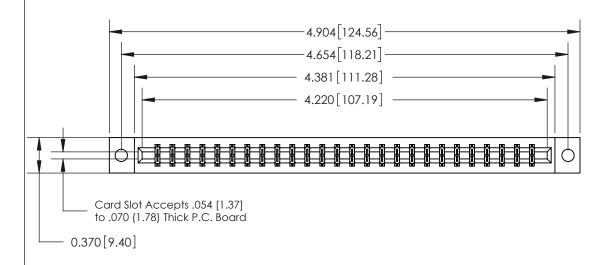

## **See Accompanying Page for:**

- **Bend Detail**
- **Mounting Options**

833 Series High Temp Card Edge Connector Part Number: 833-052-540-802

**EDAC INC** TORONTO, ONTARIO CANADA

THESE DRAWINGS AND SPECIFICATIONS ARE THE PROPERTY OF EDAC INC.,AND SHALL NOT BE REPRODUCED, OR COPIED OR USED AS THE BASIS FOR THE MANUFACTURE OR SALE OF APPARATUS WITHOUT WRITTEN PERMISSION.

| ACAD REFERENCE NO. | 833 ENG MASTER   |  |  |
|--------------------|------------------|--|--|
| DRAWN: J.LEE       | DATE: OCT. 14/09 |  |  |
| CHECKED:           | DATE:            |  |  |
| SCALE: NTS         | SHEET 1 OF 3     |  |  |
| DRAWING NUMBER     | ISSUE            |  |  |
| 833 Assembly       | 1                |  |  |