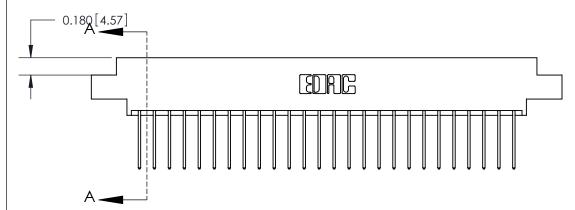

## **See Accompanying Page for:**

- **Bend Detail**
- **Mounting Options**

833 Series High Temp Card Edge Connector Part Number: 833-052-540-802

**EDAC INC** TORONTO, ONTARIO CANADA

THESE DRAWINGS AND SPECIFICATIONS ARE THE PROPERTY OF EDAC INC.,AND SHALL NOT BE REPRODUCED, OR COPIED OR USED AS THE BASIS FOR THE MANUFACTURE OR SALE OF APPARATUS WITHOUT WRITTEN PERMISSION.

| ACAD REFERENCE NO. | 833 ENG MASTER   |  |  |
|--------------------|------------------|--|--|
| DRAWN: J.LEE       | DATE: OCT. 14/09 |  |  |
| CHECKED:           | DATE:            |  |  |
| SCALE: NTS         | SHEET 1 OF 3     |  |  |
| DRAWING NUMBER     | ISSUE            |  |  |
| 833 Assembly       | 1                |  |  |