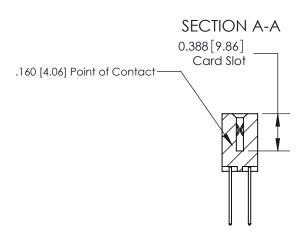

ORIGINAL (1)

ORIGINAL

| 833 Series High Temp Card Edge Connector<br>Contact Bend Detail       |                                                                                                                                                                                                 | ACAD REFERENCE NO. | 833 ENG MASTER   |               |
|-----------------------------------------------------------------------|-------------------------------------------------------------------------------------------------------------------------------------------------------------------------------------------------|--------------------|------------------|---------------|
|                                                                       |                                                                                                                                                                                                 | DRAWN: J.LEE       | DATE: OCT. 14/09 |               |
|                                                                       |                                                                                                                                                                                                 | CHECKED: DATE:     |                  |               |
| EDAC INC TORONTO, ONTARIO CANADA YOUR CONNECTION TO QUALITY & SERVICE | THESE DRAWINGS AND SPECIFICATIONS ARE THE PROPERTY OF EDAC INC.,AND SHALL NOT BE REPRODUCED,OR COPIED OR USED AS THE BASIS FOR THE MANUFACTURE OR SALE OF APPARATUS WITHOUT WRITTEN PERMISSION. | SCALE: NTS         | SHEET 2          | 2 <b>OF</b> 3 |
|                                                                       |                                                                                                                                                                                                 | DRAWING NUMBER     |                  | ISSUE         |
|                                                                       |                                                                                                                                                                                                 | 833 Assembly       |                  | 1             |