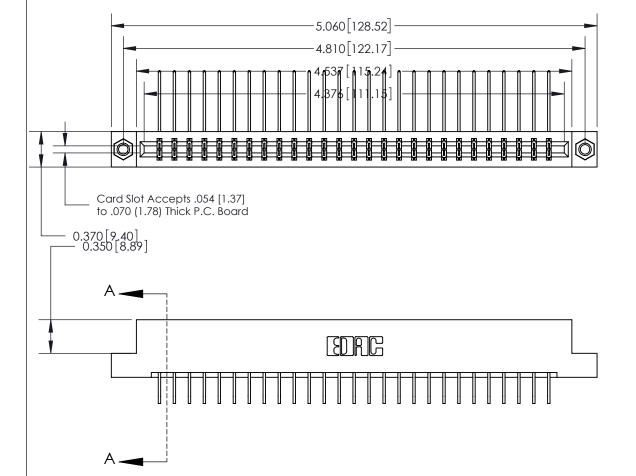

SECTION A-A 0.388 [9.86] Card Slot .160 [4.06] Point of Contact-

## **See Accompanying Page for:**

- **Bend Detail**
- **Mounting Options**

833 Series High Temp Card Edge Connector Part Number: 833-054-558-207

**EDAC INC** TORONTO, ONTARIO CANADA

THESE DRAWINGS AND SPECIFICATIONS ARE THE PROPERTY OF EDAC INC.,AND SHALL NOT BE REPRODUCED, OR COPIED OR USED AS THE BASIS FOR THE MANUFACTURE OR SALE OF APPARATUS WITHOUT WRITTEN PERMISSION.

| ACAD REFERENCE NO. | 833 ENG MASTER   |  |  |
|--------------------|------------------|--|--|
| DRAWN: J.LEE       | DATE: OCT. 14/09 |  |  |
| CHECKED:           | DATE:            |  |  |
| SCALE: NTS         | SHEET 1 OF 3     |  |  |
| DRAWING NUMBER     | ISSUE            |  |  |
| 833 Assembly       | 1                |  |  |