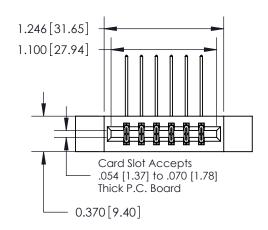

## **Contact Detail**

559-90 Degree Bend (Code 541 Contacts)

.156 [3.96] Contact Spacing x .200 [5.08] Row Spacing

**See Accompanying Page for:** 

**Contact Bend Details** 

THIS IS A C.A.D. GENERATED DRAWING DO NOT MAKE MANUAL REVISIONS TO MASTER.