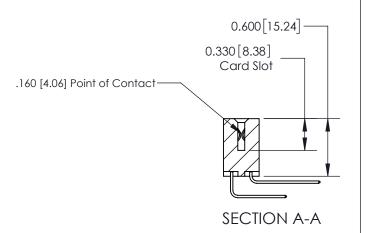

## **Contact Detail**

559-90 Degree Bend (Code 541 Contacts)

.156 [3.96] Contact Spacing x .200 [5.08] Row Spacing

**See Accompanying Page for:** 

**Contact Bend Details** 

THIS IS A C.A.D. GENERATED DRAWING DO NOT MAKE MANUAL REVISIONS TO MASTER.