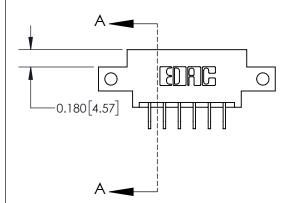

## **Mounting Option**

12-.128 (3.25) Dia. Side Mounting Holes

## **Contact Detail**

559-90 Degree Bend (Code 541 Contacts)

.156 [3.96] Contact Spacing x .200 [5.08] Row Spacing





**See Accompanying Page for:** 

**Contact Bend Details** 

THIS IS A C.A.D. GENERATED DRAWING DO NOT MAKE MANUAL REVISIONS TO MASTER.



ISSUE NUMBER

ORIGINAL

1





| 837/887 Serie | High Temp Card Edge Connecto | r |
|---------------|------------------------------|---|
| Part Number:  | 337-012-559-812              |   |



**EDAC INC** TORONTO, ONTARIO CANADA

THESE DRAWINGS AND SPECIFICATIONS ARE THE PROPERTY OF EDAC INC., AND SHALL NOT BE REPRODUCED, OR COPIED OR USED AS THE BASIS FOR THE MANUFACTURE OR SALE OF APPARATUS WITHOUT WRITTEN PERMISSION.

| ACAD REFERENCE NO. | 837 ENG MASTER   |  |  |  |
|--------------------|------------------|--|--|--|
| DRAWN: J.LEE       | DATE: OCT. 06/09 |  |  |  |
| CHECKED:           | DATE:            |  |  |  |
| SCALE: NTS         | SHEET 1