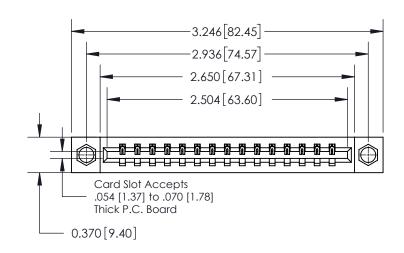

**Mounting Option** 

08-#4-40 Unified Threaded Inserts

## **Contact Detail**

521-P.C. Tail .025 Sq.(0.64 Sq.) - Tail LG=.150(3.81) .156 [3.96] Contact Spacing x .200 [5.08] Row Spacing

THIS IS A C.A.D. GENERATED DRAWING DO NOT MAKE MANUAL REVISIONS TO MASTER.

ORIGINAL

0.600 [15.24] 0.330[8.38] Card Slot .160 [4.06] Point of Contact SECTION A-A

837/887 Series High Temp Card Edge Connector Part Number: 837-015-521-108

YOUR CONNECTION TO QUALITY & SERVICE

**EDAC INC** TORONTO, ONTARIO CANADA