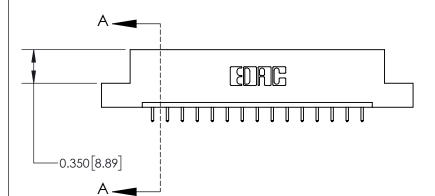

ORIGINAL

0.600 [15.24] 0.330[8.38] Card Slot .160 [4.06] Point of Contact SECTION A-A

837/887 Series High Temp Card Edge Connector Part Number: 837-015-521-108

YOUR CONNECTION TO QUALITY & SERVICE

**EDAC INC** TORONTO, ONTARIO CANADA