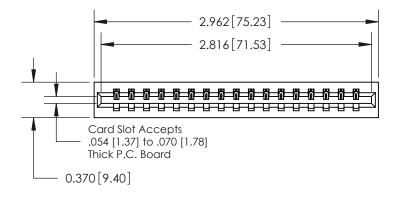

ISSUE NUMBER

ORIGINAL

0.600 [15.24] 0.330[8.38] Card Slot .160 [4.06] Point of Contact-SECTION A-A

**See Accompanying Page for:** 

**Contact Bend Details** 

837/887 Series High Temp Card Edge Connector Part Number: 837-017-541-101