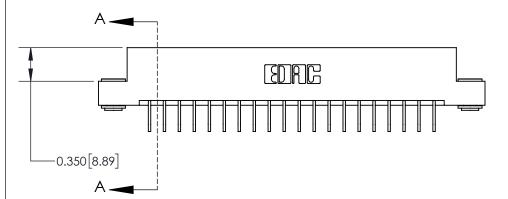

**Mounting Option** 

03-.116 (2.95) I.D. Floating Eyelets

## **Contact Detail**

558-90 Degree Bend (Code 541 Contacts)

.156 [3.96] Contact Spacing x .200 [5.08] Row Spacing





THIS IS A C.A.D. GENERATED DRAWING DO NOT MAKE MANUAL REVISIONS TO MASTER.



ISSUE NUMBER ORIGINAL



**See Accompanying Page for:** 

**Contact Bend Details** 

837/887 Series High Temp Card Edge Connector Part Number: 837-020-558-103



**EDAC INC** TORONTO, ONTARIO CANADA

THESE DRAWINGS AND SPECIFICATIONS ARE THE PROPERTY OF EDAC INC.,AND SHALL NOT BE REPRODUCED, OR COPIED OR USED AS THE BASIS FOR THE MANUFACTURE OR SALE OF APPARATUS WITHOUT WRITTEN PERMISSION.

| ACAD REFERENCE NO. 837 ENG MASTE |                  |  |  |
|----------------------------------|------------------|--|--|
| DRAWN: J.LEE                     | DATE: OCT. 06/09 |  |  |
| CHECKED:                         | DATE:            |  |  |
| SCALE: NTS                       | SHEET 1 OF 2     |  |  |
| DRAWING NUMBER