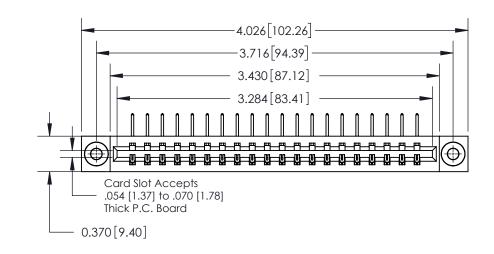

**See Accompanying Page for:** 

**Contact Bend Details** 

837/887 Series High Temp Card Edge Connector Part Number: 837-020-558-103

**EDAC INC** TORONTO, ONTARIO CANADA

THESE DRAWINGS AND SPECIFICATIONS ARE THE PROPERTY OF EDAC INC.,AND SHALL NOT BE REPRODUCED, OR COPIED OR USED AS THE BASIS FOR THE MANUFACTURE OR SALE OF APPARATUS WITHOUT WRITTEN PERMISSION.