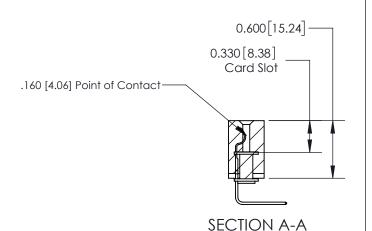

## **Contact Detail**

558-90 Degree Bend (Code 541 Contacts)

.156 [3.96] Contact Spacing x .200 [5.08] Row Spacing

THIS IS A C.A.D. GENERATED DRAWING DO NOT MAKE MANUAL REVISIONS TO MASTER.

ISSUE NUMBER ORIGINAL