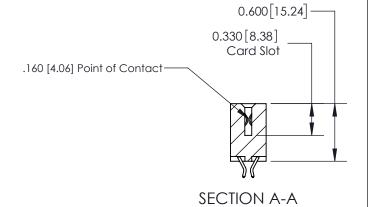

## **Contact Detail**

556-Extender Board Bend (Code 520 Contacts)

.156 [3.96] Contact Spacing x .200 [5.08] Row Spacing

THIS IS A C.A.D. GENERATED DRAWING DO NOT MAKE MANUAL REVISIONS TO MASTER.

ISSUE NUMBER