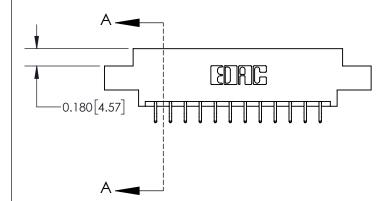

**Mounting Option** 

02-.128 (3.25) Dia. Mounting Holes

## **Contact Detail**

556-Extender Board Bend (Code 520 Contacts)

.156 [3.96] Contact Spacing x .200 [5.08] Row Spacing





THIS IS A C.A.D. GENERATED DRAWING DO NOT MAKE MANUAL REVISIONS TO MASTER.



ISSUE NUMBER

ORIGINAL



837/887 Series High Temp Card Edge Connector Part Number: 837-024-556-802

YOUR CONNECTION TO QUALITY & SERVICE

**EDAC INC** TORONTO, ONTARIO CANADA

THESE DRAWINGS AND SPECIFICATIONS ARE THE PROPERTY OF EDAC INC.,AND SHALL NOT BE REPRODUCED, OR COPIED OR USED AS THE BASIS FOR THE MANUFACTURE OR SALE OF APPARATUS WITHOUT WRITTEN PERMISSION.

| ACAD REFERENCE NO. | 837 ENG MASTER   |  |  |
|--------------------|------------------|--|--|
| DRAWN: J.LEE       | DATE: OCT. 06/09 |  |  |
| CHECKED:           | DATE:            |  |  |
| SCALE: NTS         | SHEET 1 OF 2     |  |  |
| DRAWING NUMBER     | ISSUE            |  |  |
| 837 Assembly       | 1                |  |  |

**See Accomp