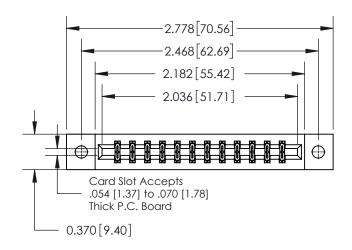

**Mounting Option** 

02-.128 (3.25) Dia. Mounting Holes

## **Contact Detail**

556-Extender Board Bend (Code 520 Contacts)

.156 [3.96] Contact Spacing x .200 [5.08] Row Spacing





THIS IS A C.A.D. GENERATED DRAWING DO NOT MAKE MANUAL REVISIONS TO MASTER.



ISSUE NUMBER

ORIGINAL



837/887 Series High Temp Card Edge Connector Part Number: 837-024-556-802

YOUR CONNECTION TO QUALITY & SERVICE

**EDAC INC** TORONTO, ONTARIO CANADA

THESE DRAWINGS AND SPECIFICATIONS ARE THE PROPERTY OF EDAC INC.,AND SHALL NOT BE REPRODUCED, OR COPIED OR USED AS THE BASIS FOR THE MANUFACTURE OR SALE OF APPARATUS WITHOUT WRITTEN PERMISSION.

| ACAD REFERENCE NO. | 837 ENG MASTER   |  |  |
|--------------------|------------------|--|--|
| DRAWN: J.LEE       | DATE: OCT. 06/09 |  |  |
| CHECKED:           | DATE:            |  |  |
| SCALE: NTS         | SHEET 1 OF 2     |  |  |
| DRAWING NUMBER     | ISSUE            |  |  |
| 837 Assembly       | 1                |  |  |

**See Acco