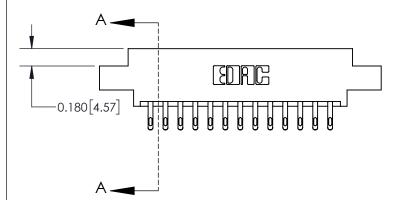

## **Contact Detail**

555-Extender Board Bend (Code 500 Contacts)

.156 [3.96] Contact Spacing x .200 [5.08] Row Spacing

THIS IS A C.A.D. GENERATED DRAWING DO NOT MAKE MANUAL REVISIONS TO MASTER.

ISSUE NUMBER