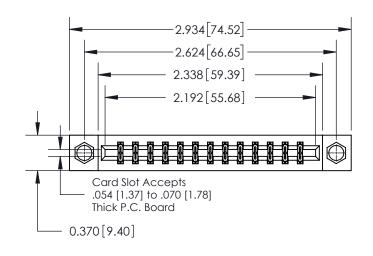

## **Contact Detail**

555-Extender Board Bend (Code 500 Contacts)

.156 [3.96] Contact Spacing x .200 [5.08] Row Spacing

THIS IS A C.A.D. GENERATED DRAWING DO NOT MAKE MANUAL REVISIONS TO MASTER.

ISSUE NUMBER

**Mounting Option** 

07-M3-0.5 Metric Threaded Inserts