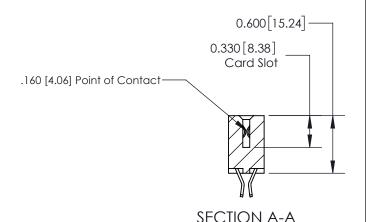

ORIGINAL

1

| 837/887 Series High Temp Card Edge Connector<br>Contact Bend Detail |                                                                                                                                                                                                   | ACAD REFERENCE NO. 837 EN |                  | 3 MASTER      |
|---------------------------------------------------------------------|---------------------------------------------------------------------------------------------------------------------------------------------------------------------------------------------------|---------------------------|------------------|---------------|
|                                                                     |                                                                                                                                                                                                   | DRAWN: J.LEE              | DATE: OCT. 06/09 |               |
|                                                                     |                                                                                                                                                                                                   | CHECKED:                  | DATE:            |               |
| TORONTO, ONTARIO                                                    | THESE DRAWINGS AND SPECIFICATIONS ARE THE PROPERTY OF EDAC INC., AND SHALL NOT BE REPRODUCED, OR COPIED OR USED AS THE BASIS FOR THE MANUFACTURE OR SALE OF APPARATUS WITHOUT WRITTEN PERMISSION. | SCALE: NTS                | SHEET            | 2 <b>OF</b> 2 |
|                                                                     |                                                                                                                                                                                                   | DRAWING NUMBER            | •                | ISSUE         |
| YOUR CONNECTION TO QUALITY & SERVICE                                |                                                                                                                                                                                                   | 837 Assembly              |                  | 1             |