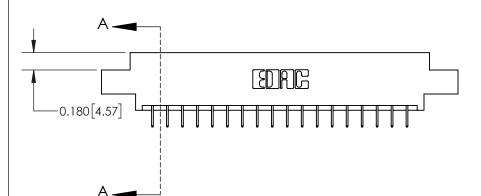

-3.714[94.34] -3.404[86.46]-3.118[79.20] -2.972 [75.49] -

THIS IS A C.A.D. GENERATED DRAWING DO NOT MAKE MANUAL REVISIONS TO MASTER.

ISSUE NUMBER

ORIGINAL

837/887 Series High Temp Card Edge Connector Part Number: 837-036-524-802