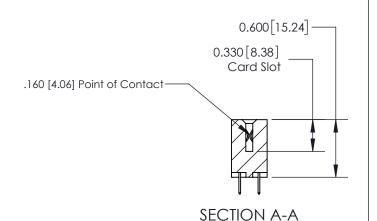

## **Contact Detail**

524-P.C. Tail .018 Sq.(0.46 Sq.) - Tail LG=.175(4.45) .156 [3.96] Contact Spacing x .200 [5.08] Row Spacing

> Card Slot Accepts - .054 [1.37] to .070 [1.78] Thick P.C. Board

0.370 [9.40]