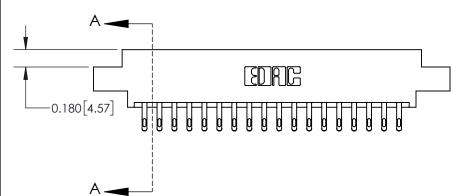

## **Contact Detail**

555-Extender Board Bend (Code 500 Contacts)

.156 [3.96] Contact Spacing x .200 [5.08] Row Spacing

THIS IS A C.A.D. GENERATED DRAWING DO NOT MAKE MANUAL REVISIONS TO MASTER.

ISSUE NUMBER ORIGINAL

0.600 [15.24] 0.330[8.38] Card Slot .160 [4.06] Point of Contact SECTION A-A

**See Accompanying Page for:** 

**Contact Bend Details** 

| 837/887 Series High Temp Card Edge Connector |
|----------------------------------------------|
| Part Number: 837-036-555-802                 |