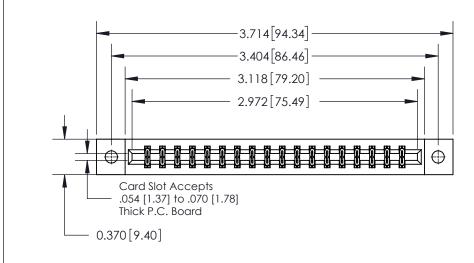

**Mounting Option** 

02-.128 (3.25) Dia. Mounting Holes

0.600 [15.24] 0.330[8.38] Card Slot .160 [4.06] Point of Contact SECTION A-A

**See Accompanying Page for:** 

**Contact Bend Details** 

| 837/887 Series High Temp Card Edge Connector |
|----------------------------------------------|
| Part Number: 837-036-555-802                 |