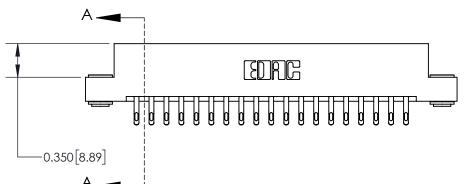

837/887 Series High Temp Card Edge Connector Part Number: 837-038-555-203

YOUR CONNECTION TO QUALITY & SERVICE

**EDAC INC** TORONTO, ONTARIO CANADA

THESE DRAWINGS AND SPECIFICATIONS ARE THE PROPERTY OF EDAC INC.,AND SHALL NOT BE REPRODUCED, OR COPIED OR USED AS THE BASIS FOR THE MANUFACTURE OR SALE OF APPARATUS WITHOUT WRITTEN PERMISSION.