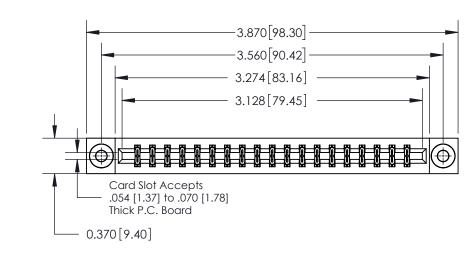

837/887 Series High Temp Card Edge Connector Part Number: 837-038-555-203

YOUR CONNECTION TO QUALITY & SERVICE

**EDAC INC** TORONTO, ONTARIO CANADA

THESE DRAWINGS AND SPECIFICATIONS ARE THE PROPERTY OF EDAC INC.,AND SHALL NOT BE REPRODUCED, OR COPIED OR USED AS THE BASIS FOR THE MANUFACTURE OR SALE OF APPARATUS WITHOUT WRITTEN PERMISSION.

**Mounting Option** 

03-.116 (2.95) I.D. Floating Eyelets