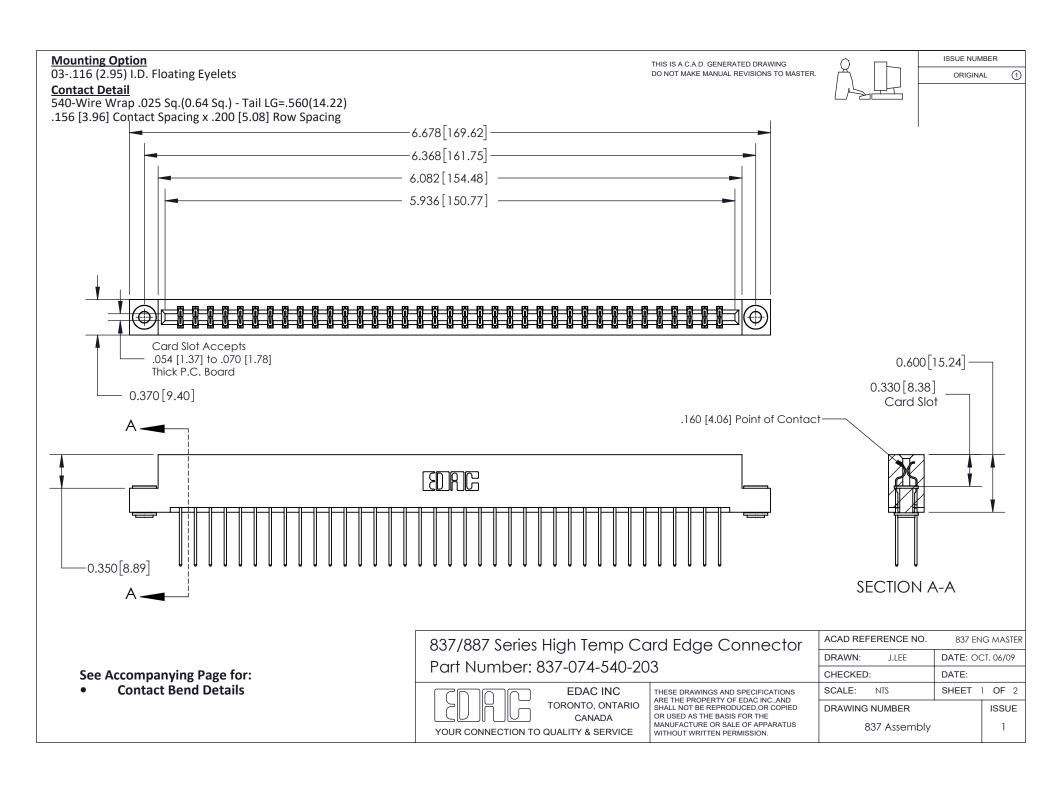

ISSUE NUMBER

ORIGINAL

1

| 837/887 Series High Temp Card Edge Connector<br>Contact Bend Detail |                                                                                                                                                                                                   | ACAD REFERENCE NO. 837 EN |                  | 3 MASTER      |
|---------------------------------------------------------------------|---------------------------------------------------------------------------------------------------------------------------------------------------------------------------------------------------|---------------------------|------------------|---------------|
|                                                                     |                                                                                                                                                                                                   | DRAWN: J.LEE              | DATE: OCT. 06/09 |               |
|                                                                     |                                                                                                                                                                                                   | CHECKED:                  | DATE:            |               |
| TORONTO, ONTARIO                                                    | THESE DRAWINGS AND SPECIFICATIONS ARE THE PROPERTY OF EDAC INC., AND SHALL NOT BE REPRODUCED, OR COPIED OR USED AS THE BASIS FOR THE MANUFACTURE OR SALE OF APPARATUS WITHOUT WRITTEN PERMISSION. | SCALE: NTS                | SHEET            | 2 <b>OF</b> 2 |
|                                                                     |                                                                                                                                                                                                   | DRAWING NUMBER            | •                | ISSUE         |
| YOUR CONNECTION TO QUALITY & SERVICE                                |                                                                                                                                                                                                   | 837 Assembly              |                  | 1             |