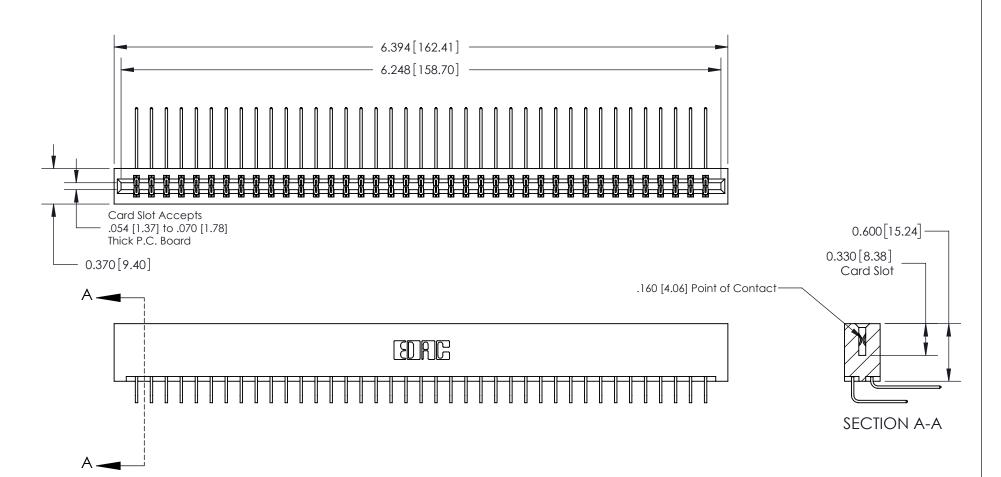

1

**See Accompanying Page for:** 

**Contact Bend Details** 

837/887 Series High Temp Card Edge Connector Part Number: 837-078-559-201

YOUR CONNECTION TO QUALITY & SERVICE

**EDAC INC** TORONTO, ONTARIO CANADA