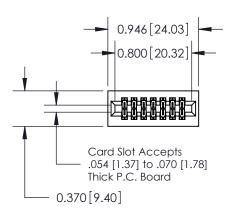

## **See Accompanying Pages for:**

- **Contact Bend Details**
- **Mounting Options**

.240 [6.10] Point of Contact-

YOUR CONNECTION TO QUALITY & SERVICE

842 ENG MASTER J.LEE DATE: OCT. 06/09 SHEET 1 OF 3 NTS