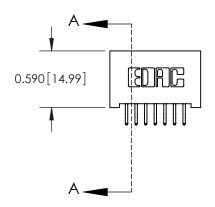

SECTION A-A

842 Assembly

THIS IS A C.A.D. GENERATED DRAWING DO NOT MAKE MANUAL REVISIONS TO MASTER

ORIGINAL (1)

| 842/892 Series High Temp Card Edge Connector<br>Contact Bend Detail |                                                                                                  | ACAD REFERENCE NO. 842 ENG MASTER |             |                  |        |
|---------------------------------------------------------------------|--------------------------------------------------------------------------------------------------|-----------------------------------|-------------|------------------|--------|
|                                                                     |                                                                                                  | DRAWN:                            | J.LEE       | DATE: OCT. 06/09 |        |
|                                                                     |                                                                                                  | CHECKED:                          |             | DATE:            |        |
| EDAC INC                                                            | THESE DRAWINGS AND SPECIFICATIONS ARE THE PROPERTY OF EDAC INCAND                                | SCALE:                            | NTS         | SHEET :          | 2 OF 3 |
| TORONTO, ONTARIO                                                    | SHALL NOT BE REPRODUCED, OR COPIED OR USED AS THE BASIS FOR THE MANUFACTURE OR SALE OF APPARATUS | DRAWING                           | NUMBER      |                  | ISSUE  |
| YOUR CONNECTION TO QUALITY & SERVICE                                |                                                                                                  | 8                                 | 42 Assembly |                  | 1      |