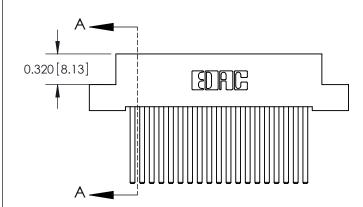

.240 [6.10] Point of Contact-

842/892 Series High Temp Card Edge Connector Part Number: 842-019-544-108

YOUR CONNECTION TO QUALITY & SERVICE

CANADA

842 ENG MASTER J.LEE DATE: OCT. 06/09 SHEET 1 OF 3

**SECTION A-A** 