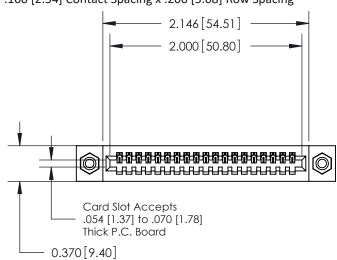

.240 [6.10] Point of Contact-

842/892 Series High Temp Card Edge Connector Part Number: 842-019-544-108

YOUR CONNECTION TO QUALITY & SERVICE

CANADA

842 ENG MASTER J.LEE DATE: OCT. 06/09 SHEET 1 OF 3

**SECTION A-A** 