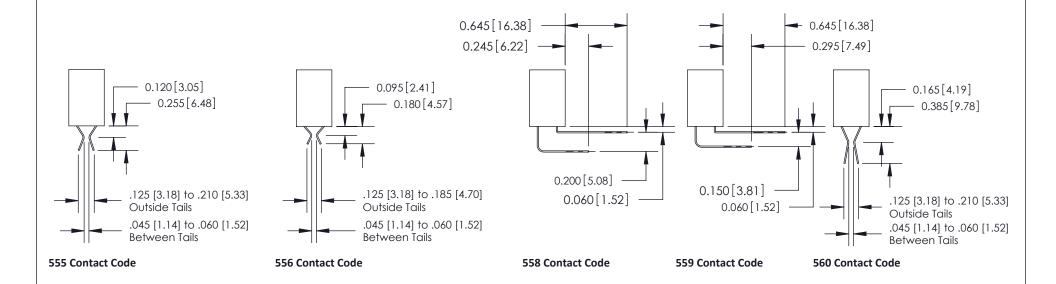

## **Contact Detail**

544-Wire Wrap .050x.025(1.27x0.64) - Tail LG=.760(19.30) .100 [2.54] Contact Spacing x .200 [5.08] Row Spacing

**See Accompanying Pages for:** 

- **Contact Bend Details**
- **Mounting Options**

842 Assembly

THIS IS A C.A.D. GENERATED DRAWING DO NOT MAKE MANUAL REVISIONS TO MASTER.

ISSUE NUMBER

ORIGINAL

1

| 842/892 Series High Temp Card Edge Connector<br>Contact Bend Detail |                                                                                                                                                                                               | ACAD REFERENCE NO. 842 ENG MASTER |          |                         |  |
|---------------------------------------------------------------------|-----------------------------------------------------------------------------------------------------------------------------------------------------------------------------------------------|-----------------------------------|----------|-------------------------|--|
|                                                                     |                                                                                                                                                                                               | DRAWN: J.LEE                      | DATE: OC | DATE: <b>OCT. 06/09</b> |  |
|                                                                     |                                                                                                                                                                                               | CHECKED:                          | DATE:    | DATE:                   |  |
| EDAC INC                                                            | THESE DRAWINGS AND SPECIFICATIONS ARE THE PROPERTY OF EDAC INCAND SHALL NOT BE REPRODUCED,OR COPIED OR USED AS THE BASIS FOR THE MANUFACTURE OR SALE OF APPARATUS WITHOUT WRITTEN PERMISSION. | SCALE: NTS                        | SHEET    | 2 OF 3                  |  |
| TORONTO, ONTARIO                                                    |                                                                                                                                                                                               | DRAWING NUMBER                    | •        | ISSUE                   |  |
| YOUR CONNECTION TO QUALITY & SERVICE                                |                                                                                                                                                                                               | 842 Assemb                        | bly      | 1                       |  |