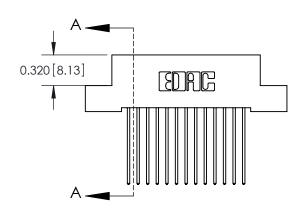

.240 [6.10] Point of Contact-

842/892 Series High Temp Card Edge Connector Part Number: 842-026-541-207

| ACAD REFERENCE NO | 842 ENG MASTER   |
|-------------------|------------------|
| DRAWN: J.LEE      | DATE: OCT. 06/09 |
| CHECKED:          | DATE:            |
| SCALE: NTS        | SHEET 1 OF 3     |
| DRAWING NUMBER    | ISSUE            |