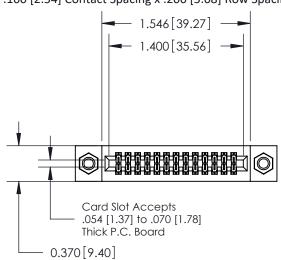

## **Contact Detail**

541-Wire Wrap .025 Sq.(0.64 Sq.) - Tail LG=.760(19.30) .100 [2.54] Contact Spacing x .200 [5.08] Row Spacing

**See Accompanying Pages for:** 

- **Contact Bend Details**
- **Mounting Options**

.240 [6.10] Point of Contact-

842/892 Series High Temp Card Edge Connector Part Number: 842-026-541-207

| ACAD REFERENCE NO | 842 ENG MASTER   |
|-------------------|------------------|
| DRAWN: J.LEE      | DATE: OCT. 06/09 |
| CHECKED:          | DATE:            |
| SCALE: NTS        | SHEET 1 OF 3     |
| DRAWING NUMBER    | ISSUE            |