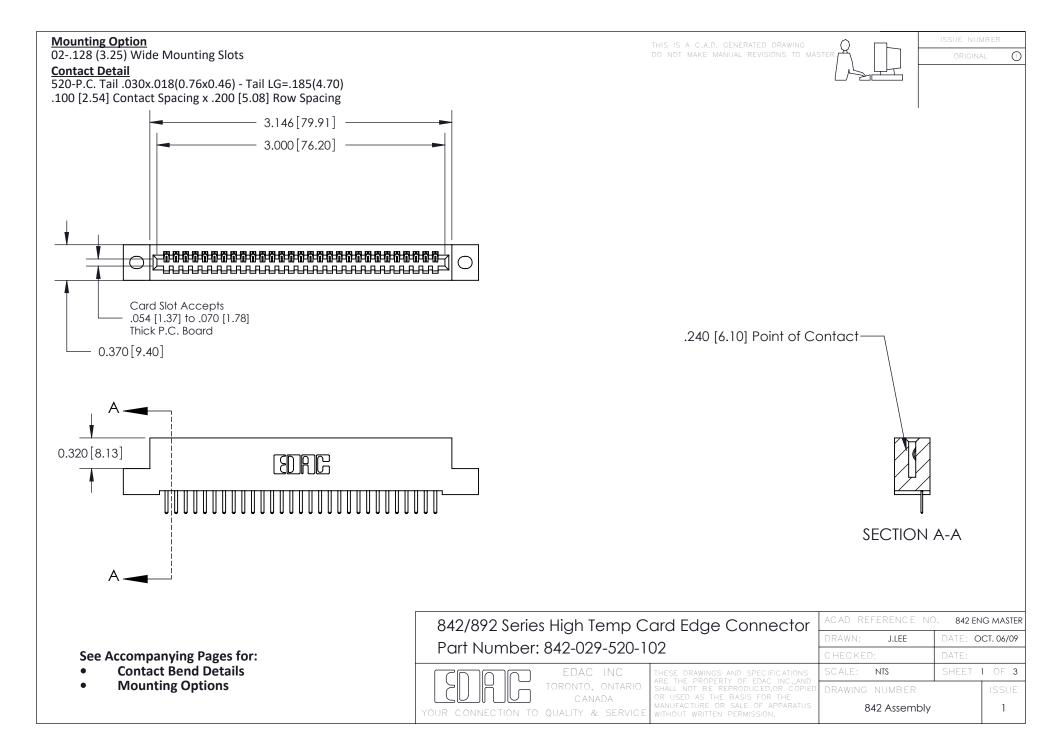

THIS IS A C.A.D. GENERATED DRAWING DO NOT MAKE MANUAL REVISIONS TO MASTER

ORIGINAL (1)



| 842/892 Series High Temp Card Edge Connector<br>Contact Bend Detail |                                                                                                 | ACAD REFERENCE NO. 842 ENG MASTER |             |                  |        |
|---------------------------------------------------------------------|-------------------------------------------------------------------------------------------------|-----------------------------------|-------------|------------------|--------|
|                                                                     |                                                                                                 | DRAWN:                            | J.LEE