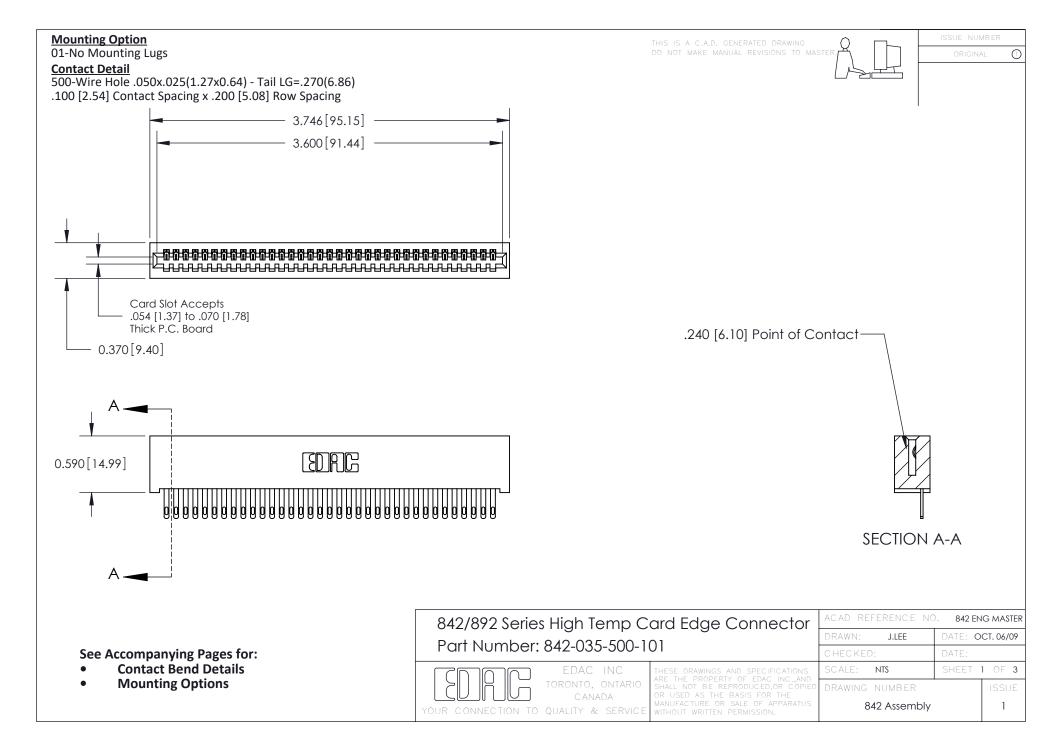

THIS IS A C.A.D. GENERATED DRAWING DO NOT MAKE MANUAL REVISIONS TO MASTER

ORIGINAL (1)



| 842/892 Series High Temp Card Edge Connector<br>Contact Bend Detail |                                                                                                 | ACAD REFERENCE NO. 842 ENG MASTER |             |                  |        |
|---------------------------------------------------------------------|-------------------------------------------------------------------------------------------------|-----------------------------------|-------------|------------------|--------|
|                                                                     |                                                                                                 | DRAWN:                            | J.LEE