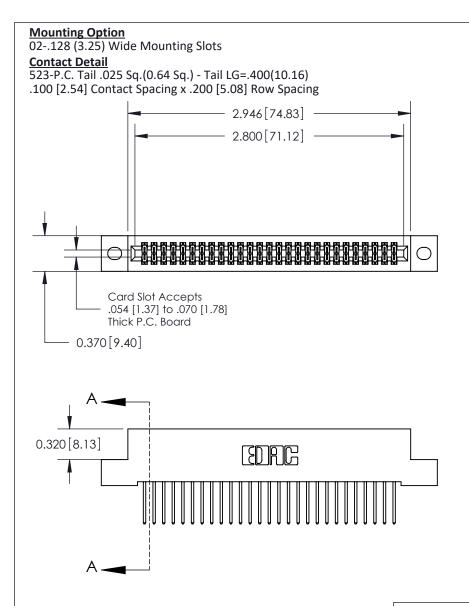

.240 [6.10] Point of Contact-

## **See Accompanying Pages for:**

- **Contact Bend Details**
- **Mounting Options**

842/892 Series High Temp Card Edge Connector Part Number: 842-054-523-202

| ACAD REFERENCE NO. 842 ENG MASTE |                  |  |
|----------------------------------|------------------|--|
| DRAWN: J.LEE                     | DATE: OCT. 06/09 |  |
| CHECKED:                         | DATE:            |  |
| SCALE: NTS                       | SHEET 1 OF 3     |  |
| DRAWING NUMBER                   | ISSUE            |  |