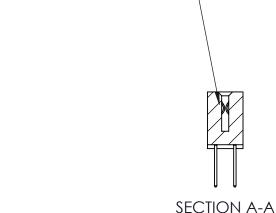

842 Assembly

THIS IS A C.A.D. GENERATED DRAWING DO NOT MAKE MANUAL REVISIONS TO MASTER

ORIGINAL (1)

| 842/892 Series High Temp Card Edge Connector<br>Contact Bend Detail           |                                                                                                      | ACAD REFERENCE NO. 842 ENG MASTER |             |                  |       |
|-------------------------------------------------------------------------------|------------------------------------------------------------------------------------------------------|-----------------------------------|-------------|------------------|-------|
|                                                                               |                                                                                                      | DRAWN:                            | J.LEE       | DATE: OCT. 06/09 |       |
|                                                                               |                                                                                                      | CHECKED:                          |             | DATE:            |       |
| EDAC INC THESE DRAWINGS AND SPECIFICATIONS ARE THE PROPERTY OF EDAC INC., AND | SCALE:                                                                                               | NTS                               | SHEET :     | 2 OF 3           |       |
| TORONTO, ONTARIO                                                              | ARIO SHALL NOT BE REPRODUCED OR COPIED OR USED AS THE BASIS FOR THE MANUFACTURE OR SALE OF APPARATUS |                                   | NUMBER      |                  | ISSUE |
| YOUR CONNECTION TO QUALITY & SERVICE                                          |                                                                                                      |                                   | 42 Assembly |                  | 1     |