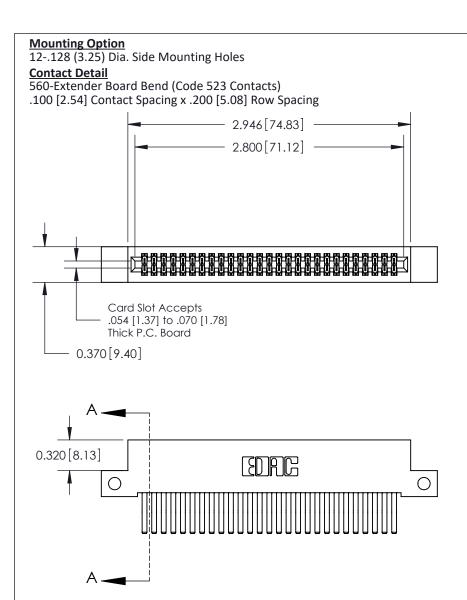

.240 [6.10] Point of Contact-

## **See Accompanying Pages for:**

- **Contact Bend Details**
- **Mounting Options**

842/892 Series High Temp Card Edge Connector Part Number: 842-054-560-212

| ACAD REFERENCE NO. 842 ENG MASTE |                  |  |
|----------------------------------|------------------|--|
| DRAWN: J.LEE                     | DATE: OCT. 06/09 |  |
| CHECKED:                         | DATE:            |  |
| SCALE: NTS                       | SHEET 1 OF 3     |  |
| DRAWING NUMBER                   | ISSUE            |  |

842 Assembly

THIS IS A C.A.D. GENERATED DRAWING DO NOT MAKE MANUAL REVISIONS TO MASTER

ORIGINAL (1)

| 842/892 Series High Temp Card Edge Connector<br>Contact Bend Detail           |                                                                 | ACAD REFERENCE NO. 842 ENG MASTER |             |                  |       |
|-------------------------------------------------------------------------------|-----------------------------------------------------------------|-----------------------------------|-------------|------------------|-------|
|                                                                               |                                                                 | DRAWN:                            | J.LEE       | DATE: OCT. 06/09 |       |
|                                                                               |                                                                 | CHECKED:                          |             | DATE:            |       |
| EDAC INC THESE DRAWINGS AND SPECIFICATIONS ARE THE PROPERTY OF EDAC INC., AND | SCALE:                                                          | NTS                               | SHEET :     | 2 OF 3           |       |
| TORONTO, ONTARIO                                                              | SHALL NOT BE REPRODUCED, OR COPIED OR USED AS THE BASIS FOR THE | DRAWING                           | NUMBER      |                  | ISSUE |
| YOUR CONNECTION TO QUALITY & SERVICE                                          | MANUFACTURE OR SALE OF APPARATUS WITHOUT WRITTEN PERMISSION.    | 8                                 | 42 Assembly |                  | 1     |

THIS IS A C.A.D. GENERATED DRAWING DO NOT MAKE MANUAL REVISIONS TO MASTER

ISSUE NUMBER

ORIGINAL

1

| 842/892 Series High Temp Card Edge Con<br>Mounting Options                    | DRAWN: J.LEE                 |         |        |  |
|-------------------------------------------------------------------------------|------------------------------|---------|--------|--|
| EDAC INC THESE DRAWINGS AND SPECIFICATIONS ARE THE PROPERTY OF EDAC INC., AND |                              | SHEET 3 | 3 OF 3 |  |
|                                                                               | ED, OR COPIED DRAWING NUMBER |         | ISSUE  |  |
| YOUR CONNECTION TO QUALITY & SERVICE WITHOUT WRITTEN PERMISS                  |                              |         | 1      |  |