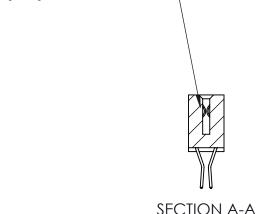

842 Assembly

THIS IS A C.A.D. GENERATED DRAWING DO NOT MAKE MANUAL REVISIONS TO MASTER

ORIGINAL (1)

| 842/892 Series High Temp Card Edge Connector<br>Contact Bend Detail           |                                                                 | ACAD REFERENCE NO. 842 ENG MASTER |             |                  |       |
|-------------------------------------------------------------------------------|-----------------------------------------------------------------|-----------------------------------|-------------|------------------|-------|
|                                                                               |                                                                 | DRAWN:                            | J.LEE       | DATE: OCT. 06/09 |       |
|                                                                               |                                                                 | CHECKED:                          |             | DATE:            |       |
| EDAC INC THESE DRAWINGS AND SPECIFICATIONS ARE THE PROPERTY OF EDAC INC., AND | SCALE:                                                          | NTS                               | SHEET :     | 2 OF 3           |       |
| TORONTO, ONTARIO                                                              | SHALL NOT BE REPRODUCED, OR COPIED OR USED AS THE BASIS FOR THE | DRAWING                           | NUMBER      |                  | ISSUE |
| YOUR CONNECTION TO QUALITY & SERVICE                                          | MANUFACTURE OR SALE OF APPARATUS WITHOUT WRITTEN PERMISSION.    | 8                                 | 42 Assembly |                  | 1     |