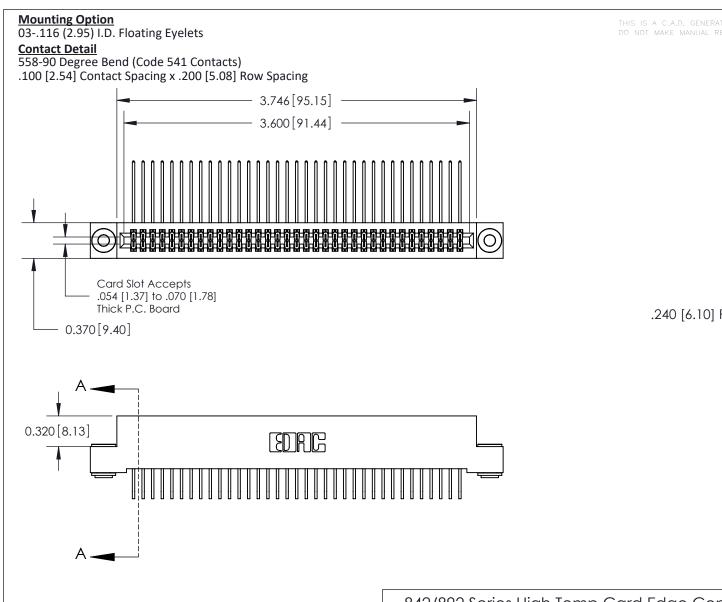

.240 [6.10] Point of Contact-

**See Accompanying Pages for:** 

- **Contact Bend Details**
- **Mounting Options**

842/892 Series High Temp Card Edge Connector Part Number: 842-070-558-203

YOUR CONNECTION TO QUALITY & SERVICE

SECTION A-A

842 Assembly

THIS IS A C.A.D. GENERATED DRAWING DO NOT MAKE MANUAL REVISIONS TO MASTER

ORIGINAL (1)

| 842/892 Series High Temp Card Edge Connector<br>Contact Bend Detail |                                                                   | ACAD REFERENCE NO. 842 ENG MASTER |        |                         |        |
|---------------------------------------------------------------------|-------------------------------------------------------------------|-----------------------------------|--------|-------------------------|--------|
|                                                                     |                                                                   | DRAWN:                            | J.LEE  | DATE: <b>OCT. 06/09</b> |        |
|                                                                     |                                                                   | CHECKED:                          |        | DATE:                   |        |
| EDAC INC                                                            | THESE DRAWINGS AND SPECIFICATIONS ARE THE PROPERTY OF EDAC INCAND | SCALE:                            | NTS    | SHEET :                 | 2 OF 3 |
| TORONTO, ONTARIO                                                    | SHALL NOT BE REPRODUCED, OR COPIED OR USED AS THE BASIS FOR THE   | DRAWING                           | NUMBER |                         | ISSUE  |
| YOUR CONNECTION TO QUALITY & SERVICE                                | MANUFACTURE OR SALE OF APPARATUS WITHOUT WRITTEN PERMISSION.      | 842 Assembly                      |        |                         | 1      |