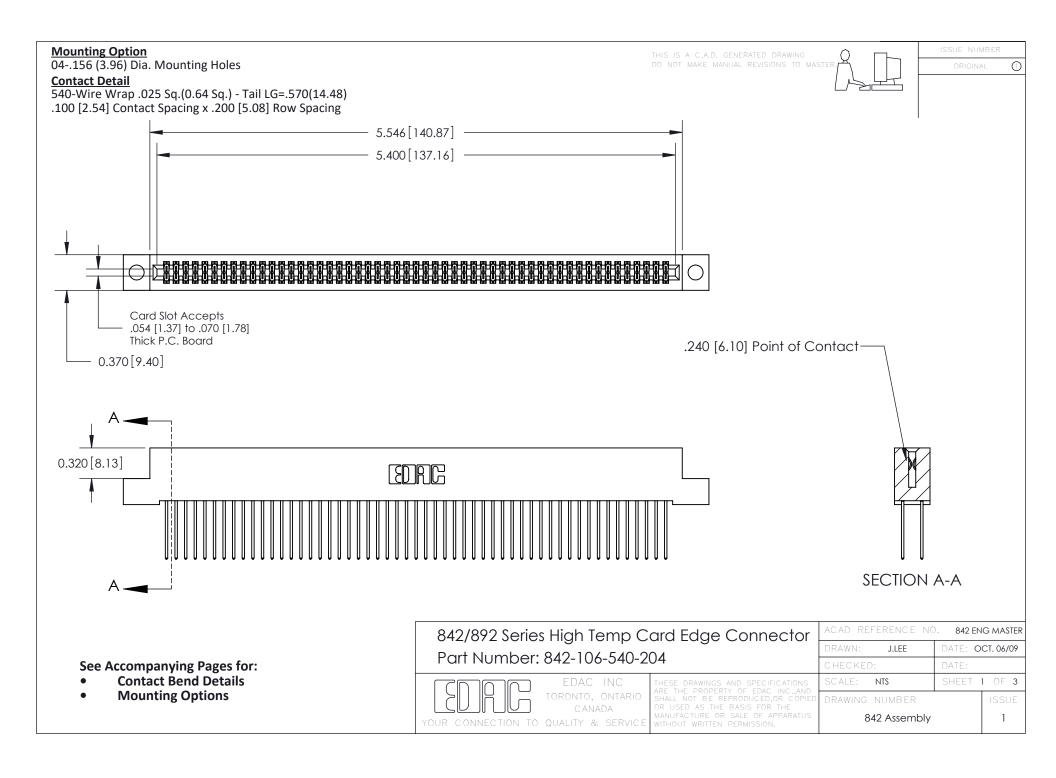

THIS IS A C.A.D. GENERATED DRAWING DO NOT MAKE MANUAL REVISIONS TO MASTER

ORIGINAL (1)



| 842/892 Series High Temp Card Edge Connector<br>Contact Bend Detail |                                                                                                  | ACAD REFERENCE NO. 842 ENG MASTER |             |                  |        |
|---------------------------------------------------------------------|--------------------------------------------------------------------------------------------------|-----------------------------------|-------------|------------------|--------|
|                                                                     |                                                                                                  | DRAWN:                            | J.