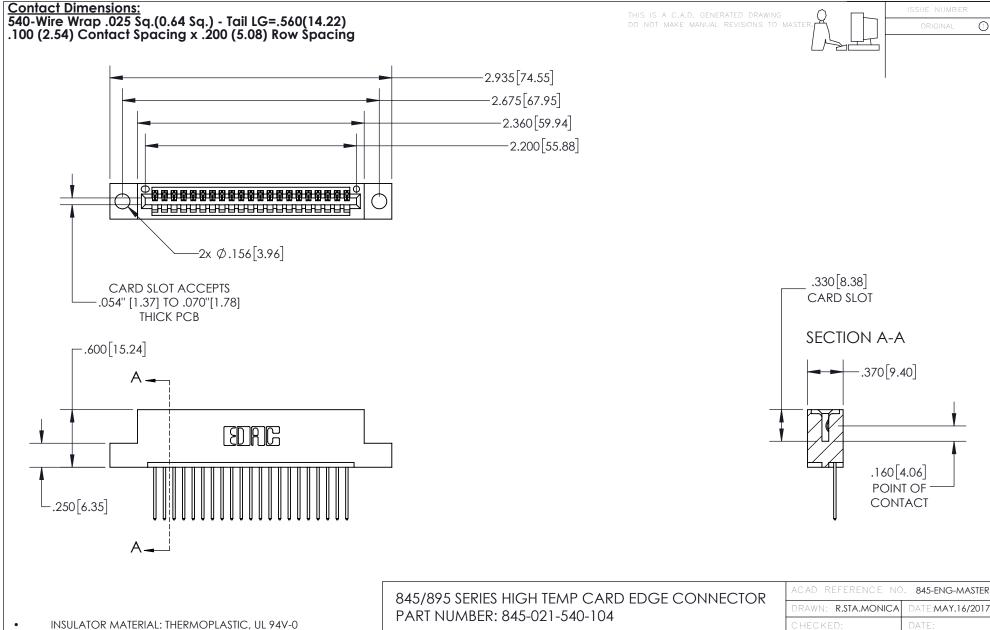

CONTACT MATERIAL; COPPER TIN ALLOY
CONTACT PLATING: GOLD ON THE MATING AREA, TIN PLATING
ON THE CONTACT TAILS, NICKEL UNDERPLATE

CANADA

YOUR CONNECTION TO QUALITY & SERVICE

| acad reference no. 845-eng-master |     |                  |       |
|-----------------------------------|-----|------------------|-------|
| DRAWN: R.STA.MONICA               |     | DATE:MAY.16/2017 |       |
| CHECKED:                          |     | DATE:            |       |
| SCALE:                            | 1:1 | SHEET 1          | OF 2  |
| DRAWING NUMBER                    |     |                  | ISSUE |

845-ENG-MASTER

INSULATOR MATERIAL: THERMOPLASTIC POLYESTER, UL 94V-0

DAP MATERIAL AVAILABLE UPON REQUEST

**Contact Code 558** 

CONTACT MATERIAL; COPPER ALLOY CONTACT PLATING: GOLD ON THE MATING AREA, TIN PLATING ON THE CONTACT TAILS, NICKEL UNDERPLATE