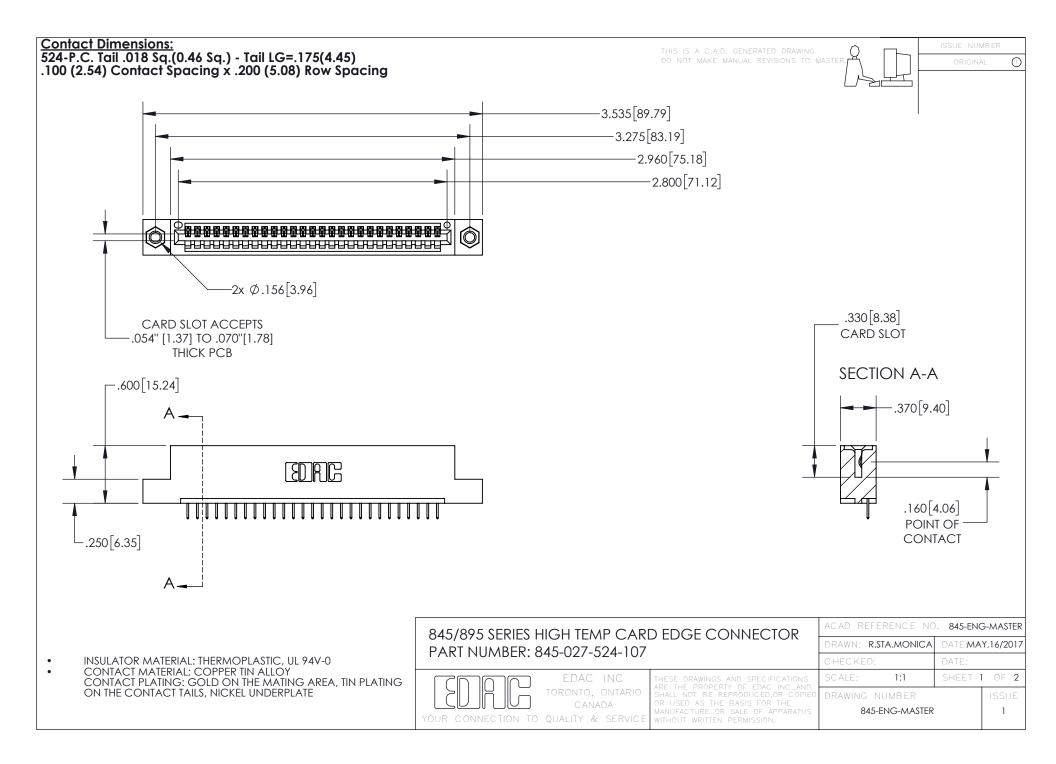

- INSULATOR MATERIAL: THERMOPLASTIC POLYESTER, UL 94V-0 DAP MATERIAL AVAILABLE UPON REQUEST
- CONTACT MATERIAL; COPPER ALLOY

CONTACT PLATING: GOLD ON THE MATING AREA, TIN PLATING ON THE CONTACT TAILS, NICKEL UNDERPLATE