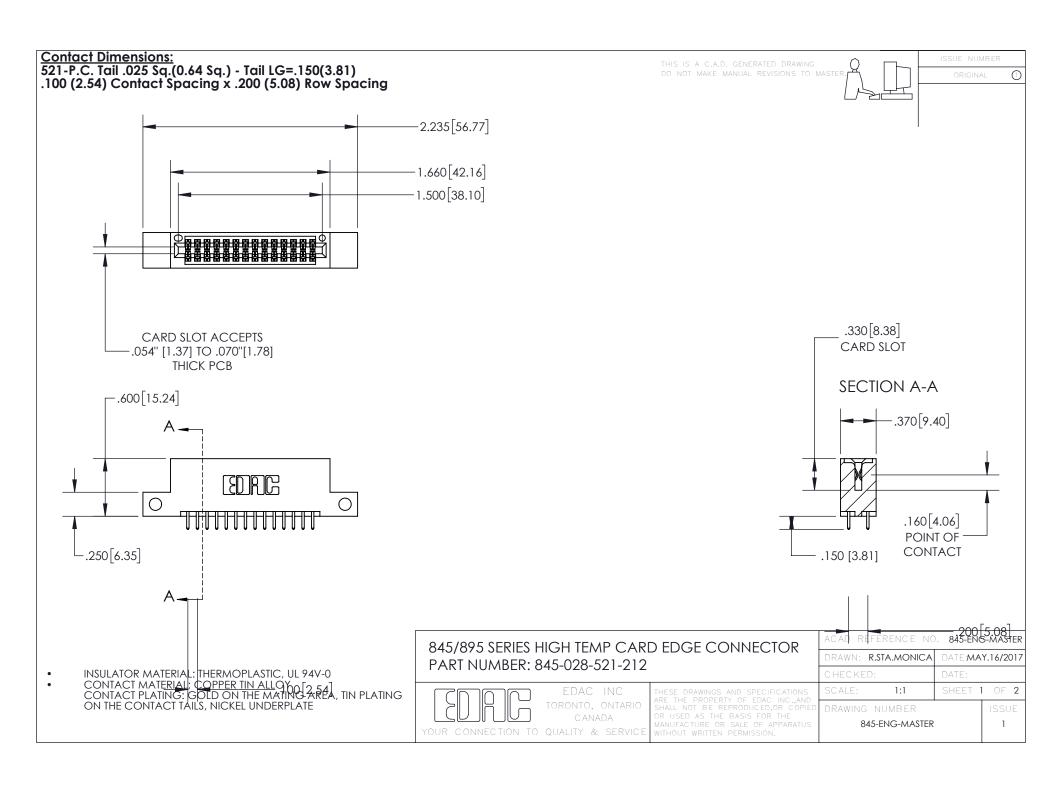

## 845/895 SERIES HIGH TEMP CARD EDGE CONNECTOR CONTACT CODE 555,556,558,559,560 DIMENSIONS

YOUR CONNECTION TO QUALITY & SERVICE

Contact Code 559

|   | ACAD REFERENCE NO. 845-ENG-MASTER |                  |
|---|-----------------------------------|------------------|
|   | DRAWN: R.STA.MONICA               | DATE:MAY.16/2017 |
|   | CHECKED:                          | DATE:            |
|   | SCALE: 1:1                        | SHEET 2 OF 2     |
| D | DRAWING NUMBER                    | ISSUE            |