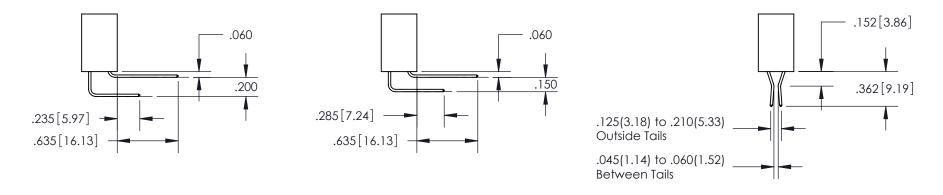

INSULATOR MATERIAL: THERMOPLASTIC POLYESTER, UL 94V-0

DAP MATERIAL AVAILABLE UPON REQUEST

**Contact Code 558** 

CONTACT MATERIAL; COPPER ALLOY CONTACT PLATING: GOLD ON THE MATING AREA, TIN PLATING ON THE CONTACT TAILS, NICKEL UNDERPLATE

## 845/895 SERIES HIGH TEMP CARD EDGE CONNECTOR CONTACT CODE 555,556,558,559,560 DIMENSIONS

YOUR CONNECTION TO QUALITY & SERVICE

Contact Code 559

|   | ACAD REFERENCE NO. 845-ENG-MASTER |                  |
|---|-----------------------------------|------------------|
|   | DRAWN: R.STA.MONICA               | DATE:MAY.16/2017 |
|   | CHECKED:                          | DATE:            |
|   | SCALE: 1:1                        | SHEET 2 OF 2     |
| D | DRAWING NUMBER                    | ISSUE            |