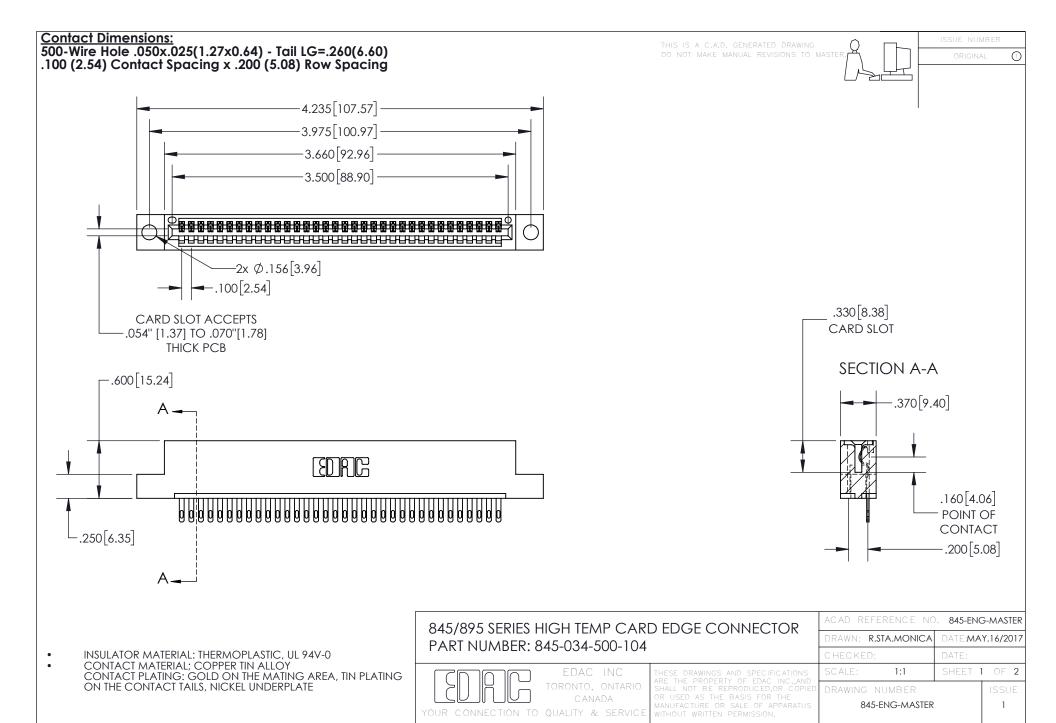

INSULATOR MATERIAL: THERMOPLASTIC POLYESTER, UL 94V-0 DAP MATERIAL AVAILABLE UPON REQUEST

**Contact Code 558** 

CONTACT MATERIAL; COPPER ALLOY CONTACT PLATING: GOLD ON THE MATING AREA, TIN PLATING ON THE CONTACT TAILS, NICKEL UNDERPLATE

## 845/895 SERIES HIGH TEMP CARD EDGE CONNECTOR CONTACT CODE 555,556,558,559,560 DIMENSIONS

YOUR CONNECTION TO QUALITY & SERVICE

Contact Code 559

|   | ACAD REFERENCE NO. 845-ENG-MASTER |                  |  |
|---|-----------------------------------|------------------|--|
|   | DRAWN: R.STA.MONICA               | DATE:MAY.16/2017 |  |
|   | CHECKED:                          | DATE:            |  |
|   | SCALE: 1:1                        | SHEET 2 OF 2     |  |
| D | DRAWING NUMBER                    | ISSUE            |  |

Contact Code 560

845-ENG-MASTER