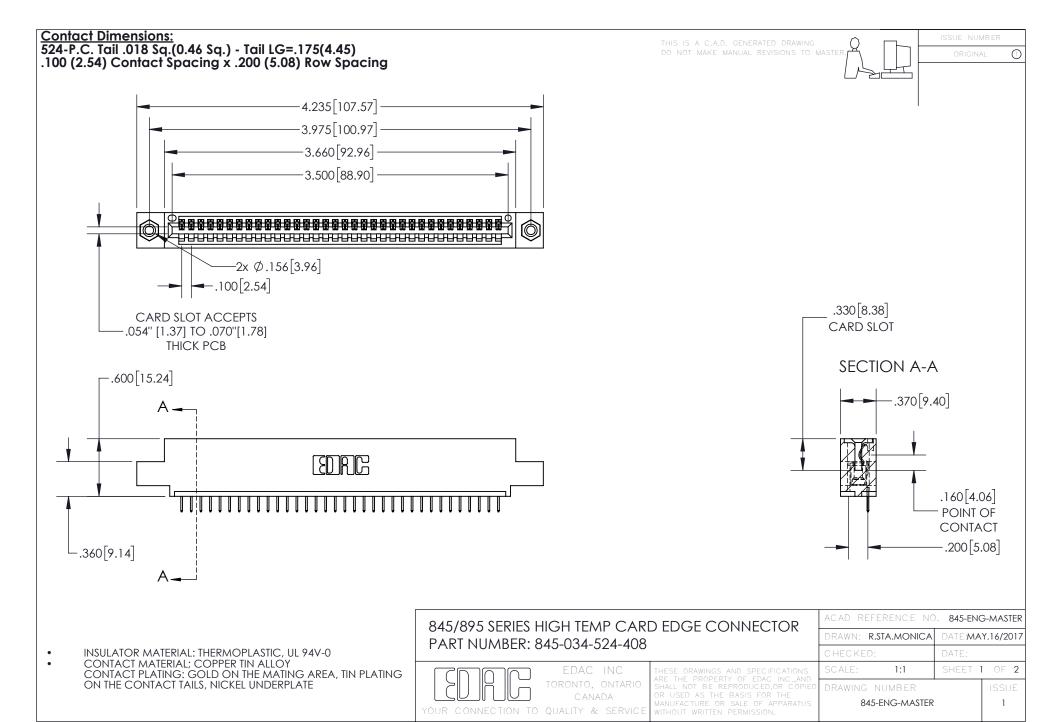

INSULATOR MATERIAL: THERMOPLASTIC POLYESTER, UL 94V-0 DAP MATERIAL AVAILABLE UPON REQUEST

**Contact Code 558** 

CONTACT MATERIAL; COPPER ALLOY CONTACT PLATING: GOLD ON THE MATING AREA, TIN PLATING ON THE CONTACT TAILS, NICKEL UNDERPLATE

## 845/895 SERIES HIGH TEMP CARD EDGE CONNECTOR CONTACT CODE 555,556,558,559,560 DIMENSIONS

YOUR CONNECTION TO QUALITY & SERVICE

Contact Code 559

|   | ACAD REFERENCE NO. 845-ENG-MASTER |                  |  |
|---|-----------------------------------|------------------|--|
|   | DRAWN: R.STA.MONICA               | DATE:MAY.16/2017 |  |
|   | CHECKED:                          | DATE:            |  |
|   | SCALE: 1:1                        | SHEET 2 OF 2     |  |
| D | DRAWING NUMBER                    | ISSUE            |  |

Contact Code 560

845-ENG-MASTER