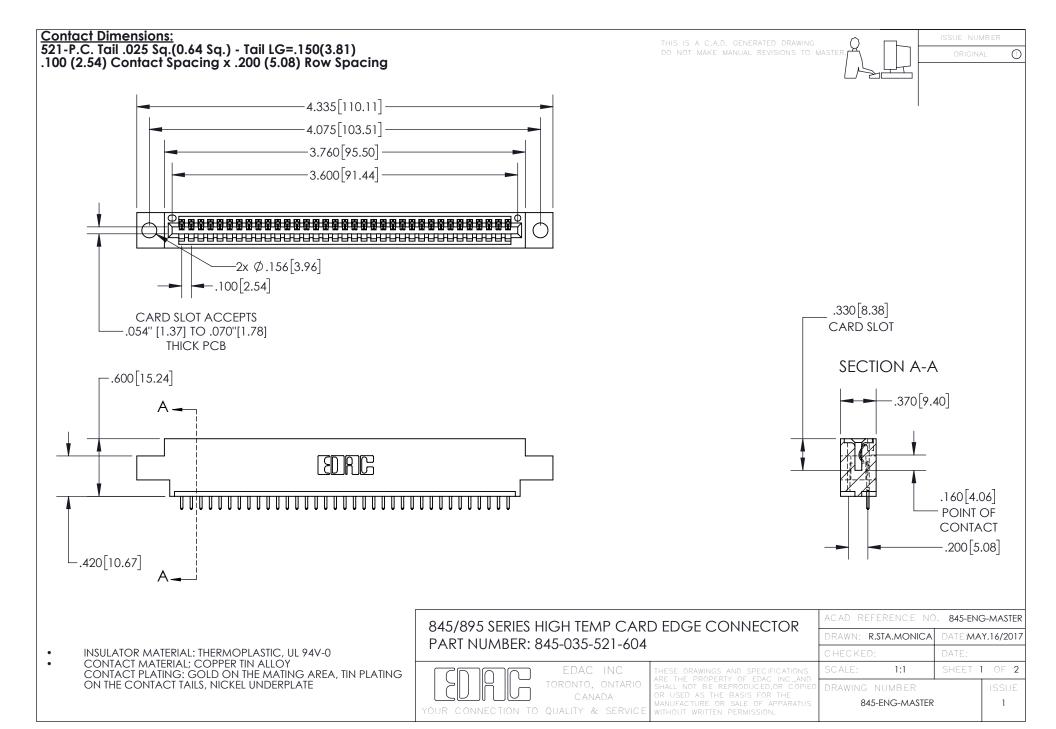

## 845/895 SERIES HIGH TEMP CARD EDGE CONNECTOR CONTACT CODE 555,556,558,559,560 DIMENSIONS

YOUR CONNECTION TO QUALITY & SERVICE

Contact Code 559

|   | ACAD REFERENCE NO. 845-ENG-MASTER |                  |  |
|---|-----------------------------------|------------------|--|
|   | DRAWN: R.STA.MONICA               | DATE:MAY.16/2017 |  |
|   | CHECKED:                          | DATE:            |  |
|   | SCALE: 1:1                        | SHEET 2 OF 2     |  |
| D | DRAWING NUMBER                    | ISSUE            |  |