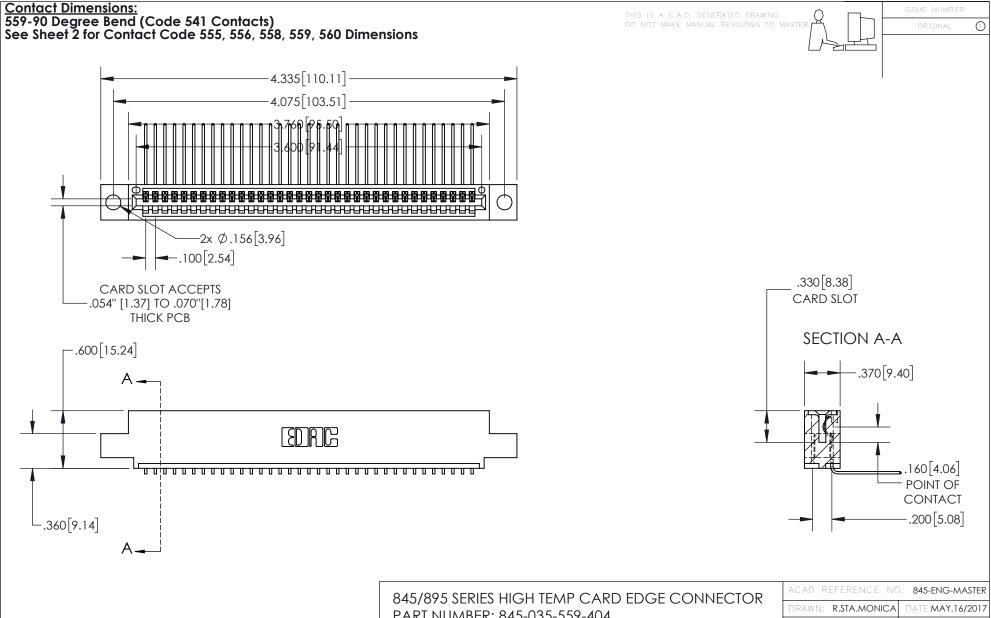

- INSULATOR MATERIAL: THERMOPLASTIC, UL 94V-0
- CONTACT MATERIAL; COPPER TIN ALLOY
  CONTACT PLATING: GOLD ON THE MATING AREA, TIN PLATING
  ON THE CONTACT TAILS, NICKEL UNDERPLATE

| 845/895 SERIES HIGH TEMP CARD EDGE CONNECTO | R |
|---------------------------------------------|---|
| PART NUMBER: 845-035-559-404                |   |