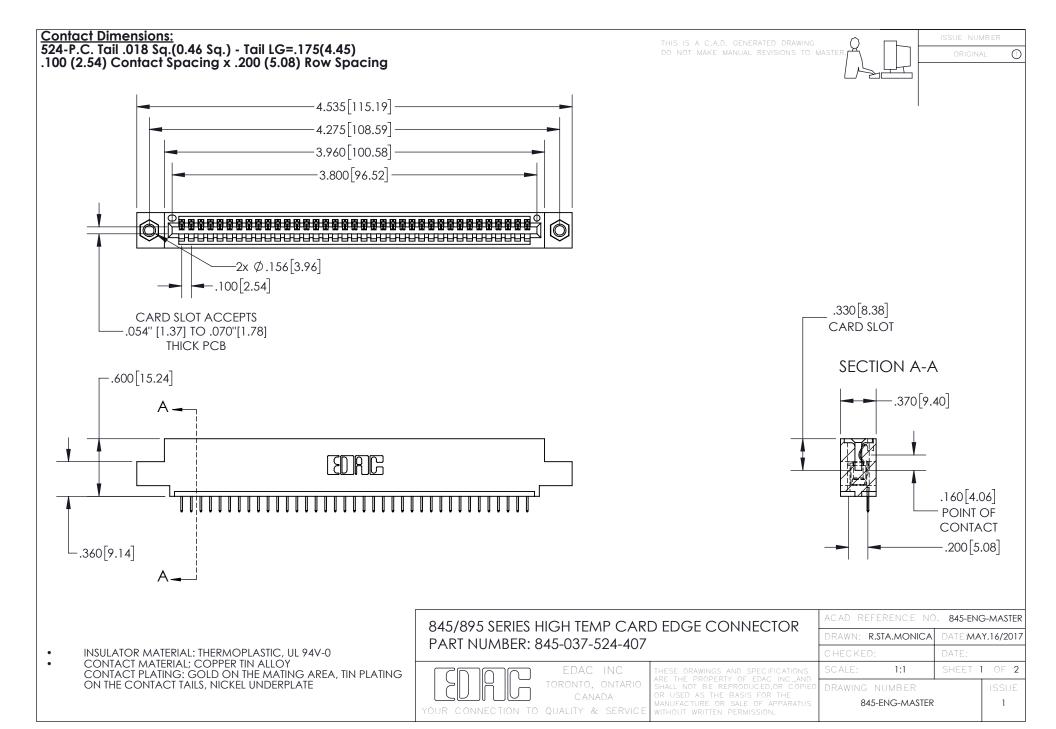

INSULATOR MATERIAL: THERMOPLASTIC POLYESTER, UL 94V-0 DAP MATERIAL AVAILABLE UPON REQUEST

**Contact Code 558** 

CONTACT MATERIAL; COPPER ALLOY CONTACT PLATING: GOLD ON THE MATING AREA, TIN PLATING ON THE CONTACT TAILS, NICKEL UNDERPLATE

## 845/895 SERIES HIGH TEMP CARD EDGE CONNECTOR CONTACT CODE 555,556,558,559,560 DIMENSIONS

YOUR CONNECTION TO QUALITY & SERVICE

Contact Code 559

|   | ACAD REFERENCE NO. 845-ENG-MASTER |                  |  |
|---|-----------------------------------|------------------|--|
|   | DRAWN: R.STA.MONICA               | DATE:MAY.16/2017 |  |
|   | CHECKED:                          | DATE:            |  |
|   | SCALE: 1:1                        | SHEET 2 OF 2     |  |
| D | DRAWING NUMBER                    | ISSUE            |  |

Contact Code 560