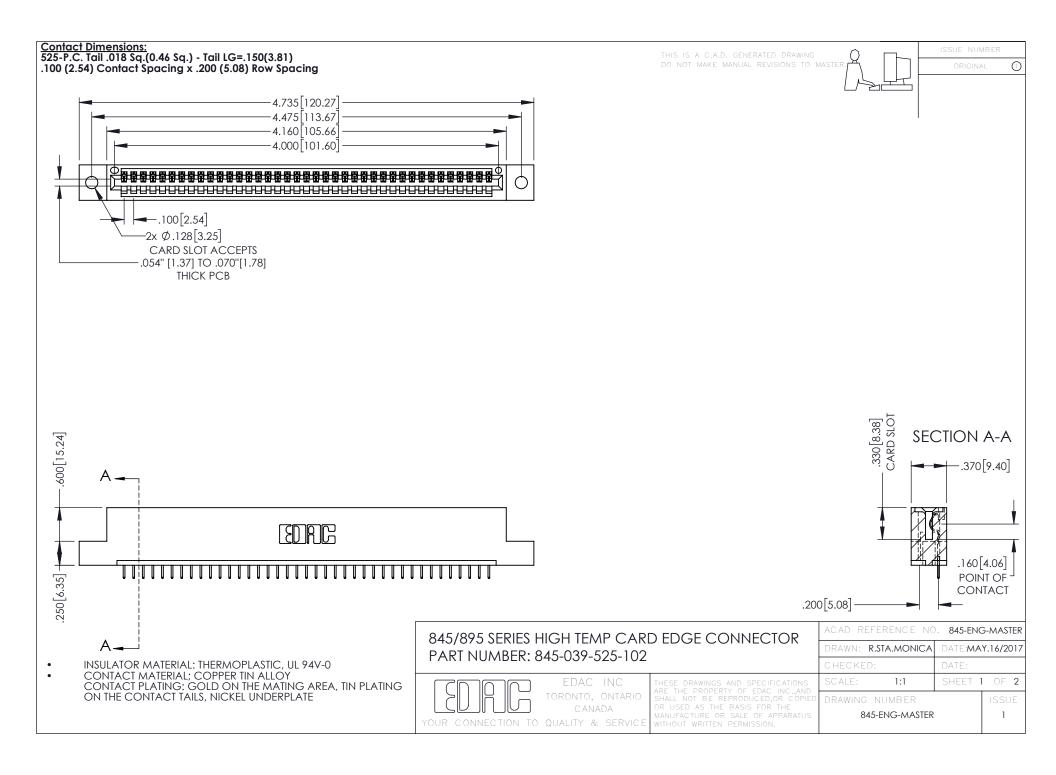

- INSULATOR MATERIAL: THERMOPLASTIC POLYESTER, UL 94V-0 DAP MATERIAL AVAILABLE UPON REQUEST
- CONTACT MATERIAL; COPPER ALLOY

**Contact Code 558** 

CONTACT PLATING: GOLD ON THE MATING AREA, TIN PLATING ON THE CONTACT TAILS, NICKEL UNDERPLATE

## 845/895 SERIES HIGH TEMP CARD EDGE CONNECTOR CONTACT CODE 555,556,558,559,560 DIMENSIONS

YOUR CONNECTION TO QUALITY & SERVICE

Contact Code 559

|   | ACAD REFERENCE NO   | . 845-ENG-MASTER |
|---|---------------------|------------------|
|   | DRAWN: R.STA.MONICA | DATE:MAY.16/2017 |
|   | CHECKED:            | DATE:            |
|   | SCALE: 1:1          | SHEET 2 OF 2     |
| D | DRAWING NUMBER      | ISSUE            |

Contact Code 560

845-ENG-MASTER