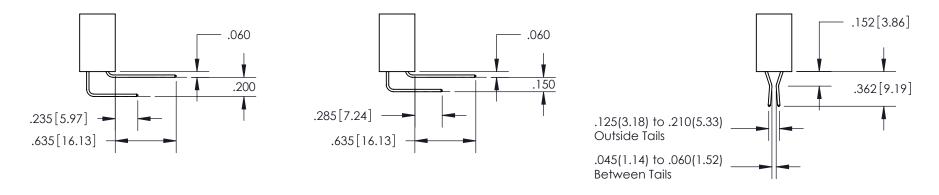

## 845/895 SERIES HIGH TEMP CARD EDGE CONNECTOR CONTACT CODE 555,556,558,559,560 DIMENSIONS

YOUR CONNECTION TO QUALITY & SERVICE

Contact Code 559

|   | ACAD REFERENCE NO. 845-ENG-MASTER |                  |  |  |
|---|-----------------------------------|------------------|--|--|
|   | DRAWN: R.STA.MONICA               | DATE:MAY.16/2017 |  |  |
|   | CHECKED:                          | DATE:            |  |  |
|   | SCALE: 1:1                        | SHEET 2 OF 2     |  |  |
| D | DRAWING NUMBER                    | ISSUE            |  |  |

Contact Code 560

845-ENG-MASTER