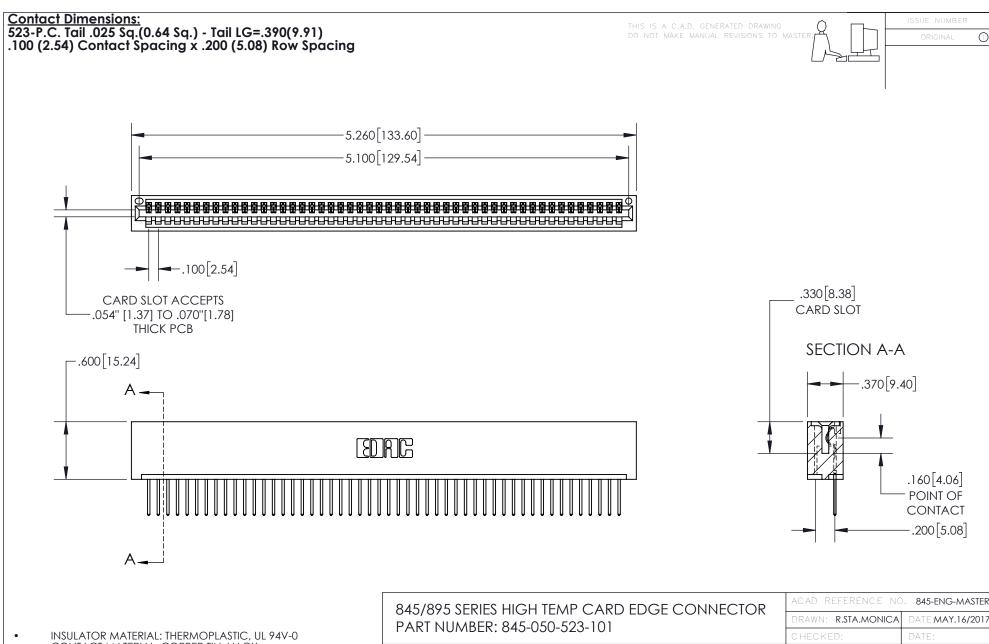

CONTACT MATERIAL; COPPER TIN ALLOY
CONTACT PLATING: GOLD ON THE MATING AREA, TIN PLATING
ON THE CONTACT TAILS, NICKEL UNDERPLATE

YOUR CONNECTION TO QUALITY & SERVICE

|   | ACAD REFERENCE NO   | . 845-ENC       | G-MASTER  |
|---|---------------------|-----------------|-----------|
|   | DRAWN: R.STA.MONICA | DATE: <b>MA</b> | Y.16/2017 |
|   | CHECKED:            | DATE:           |           |
|   | SCALE: 1:1          | SHEET 1         | OF 2      |
| 0 | DRAWING NUMBER      |                 | ISSUE     |
|   | 845-ENG-MASTER      |                 | 1         |

INSULATOR MATERIAL: THERMOPLASTIC POLYESTER, UL 94V-0

DAP MATERIAL AVAILABLE UPON REQUEST

**Contact Code 558** 

CONTACT MATERIAL; COPPER ALLOY CONTACT PLATING: GOLD ON THE MATING AREA, TIN PLATING ON THE CONTACT TAILS, NICKEL UNDERPLATE