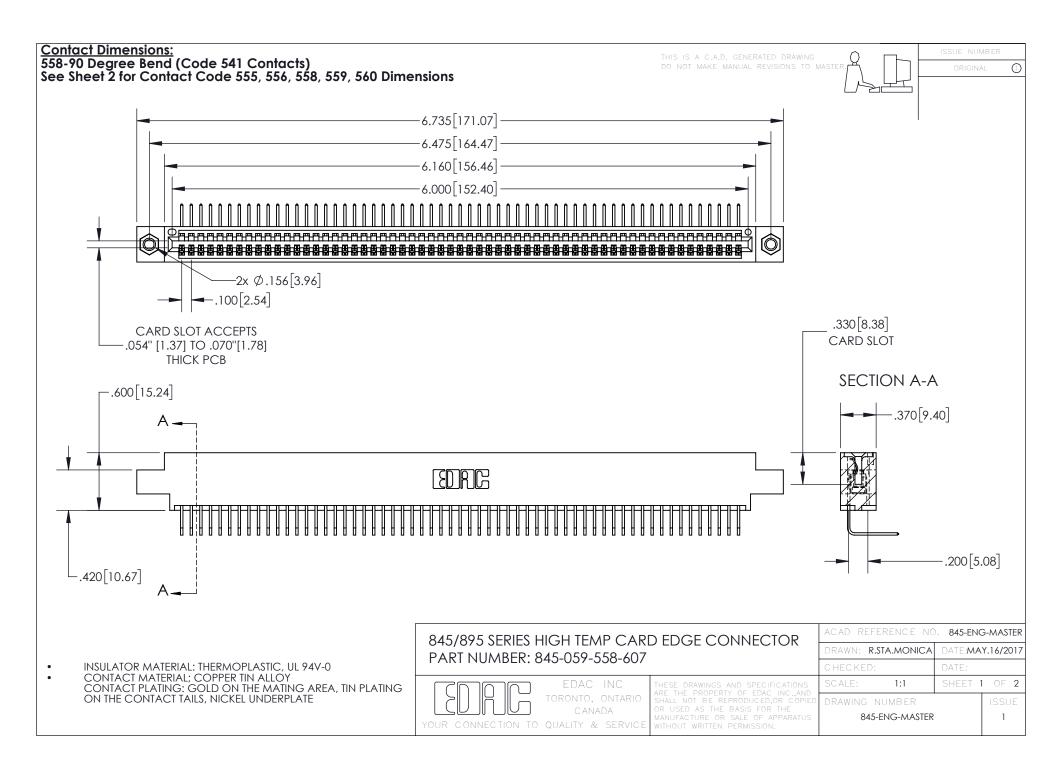

INSULATOR MATERIAL: THERMOPLASTIC POLYESTER, UL 94V-0 DAP MATERIAL AVAILABLE UPON REQUEST

**Contact Code 558** 

CONTACT MATERIAL; COPPER ALLOY CONTACT PLATING: GOLD ON THE MATING AREA, TIN PLATING ON THE CONTACT TAILS, NICKEL UNDERPLATE

## 845/895 SERIES HIGH TEMP CARD EDGE CONNECTOR CONTACT CODE 555,556,558,559,560 DIMENSIONS

YOUR CONNECTION TO QUALITY & SERVICE

Contact Code 559

|   | ACAD REFERENCE NO. 845-ENG-MASTER |                  |  |
|---|-----------------------------------|------------------|--|
|   | DRAWN: R.STA.MONICA               | DATE:MAY.16/2017 |  |
|   | CHECKED:                          | DATE:            |  |
|   | SCALE: 1:1                        | SHEET 2 OF 2     |  |
| D | DRAWING NUMBER                    | ISSUE            |  |

Contact Code 560