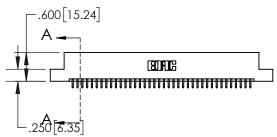

Spacing x .200 (5.08) Row Spacing





- 845/895 SERIES HIGH TEMP CARD EDGE CONNECTOR PART NUMBER: 845-076-521-204

YOUR CONNECTION TO QUALITY & SERVICE

|   | ACAD REFERENCE NO. 845-ENG-MASTER |                  |  |
|---|-----------------------------------|------------------|--|
|   | DRAWN: R.STA.MONICA               | DATE:MAY.16/2017 |  |
|   | CHECKED:                          | DATE:            |  |
|   | SCALE: 1:2                        | SHEET 1 OF 2     |  |
| ) | DRAWING NUMBER                    | ISSUE            |  |

845-ENG-MASTER

| 4.635[117.73]<br>                                     |  |
|-------------------------------------------------------|--|
| 2x Ø.156[3.96]<br>100[2.54]                           |  |
| CARD SLOT ACCEPTS054" [1.37] TO .070"[1.78] THICK PCB |  |



INSULATOR MATERIAL: THERMOPLASTIC, UL 94V-0

CONTACT MATERIAL; COPPER TIN ALLOY
CONTACT PLATING: GOLD ON THE MATING AREA, TIN PLATING
ON THE CONTACT TAILS, NICKEL UNDERPLATE

.330[8.38] **CARD SLOT** 

.370 9.40 **SECTION A-A**  1

.160 4.06 POINT OF

CONTACT

**-**.200[5.08]







INSULATOR MATERIAL: THERMOPLASTIC POLYESTER, UL 94V-0 DAP MATERIAL AVAILABLE UPON REQUEST

**Contact Code 558** 

CONTACT MATERIAL; COPPER ALLOY CONTACT PLATING: GOLD ON THE MATING AREA, TIN PLATING ON THE CONTACT TAILS, NICKEL UNDERPLATE

## 845/895 SERIES HIGH TEMP CARD EDGE CONNECTOR CONTACT CODE 555,556,558,559,560 DIMENSIONS

YOUR CONNECTION TO QUALITY & SERVICE

Contact Code 559

|   | ACAD REFERENCE NO. 845-ENG-MASTER |                  |  |  |
|---|-----------------------------------|-----------------