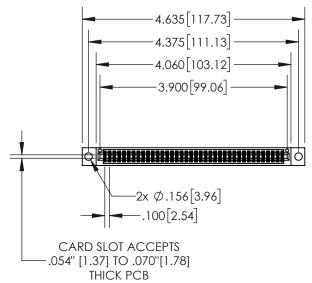

845-ENG-MASTER

| 4.635[117.73]<br>                                     |  |
|-------------------------------------------------------|--|
| 2x Ø.156[3.96]<br>100[2.54]                           |  |
| CARD SLOT ACCEPTS054" [1.37] TO .070"[1.78] THICK PCB |  |

## **Contact Dimensions:** 521-P.C. Tail .025 Sq.(0.64 Sq.) - Tail LG=.150(3.81) .100 (2.54) Contact Spacing x .200 (5.08) Row Spacing

- 845/895 SERIES HIGH TEMP CARD EDGE CONNECTOR PART NUMBER: 845-076-521-204