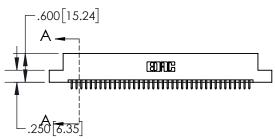

## 845/895 SERIES HIGH TEMP CARD EDGE CONNECTOR CONTACT CODE 555,556,558,559,560 DIMENSIONS

YOUR CONNECTION TO QUALITY & SERVICE

Contact Code 559

|   | ACAD REFERENCE NO. 845-ENG-MASTER |                  |  |  |
|---|-----------------------------------|------------------|--|--|
|   | DRAWN: R.STA.MONICA               | DATE:MAY.16/2017 |  |  |
|   | CHECKED:                          | DATE:            |  |  |
|   | SCALE: 1:1                        | SHEET 2 OF 2     |  |  |
| D | DRAWING NUMBER                    | ISSUE            |  |  |

.160 4.06 POINT OF

CONTACT

**-**.200[5.08]

INSULATOR MATERIAL: THERMOPLASTIC POLYESTER, UL 94V-0 DAP MATERIAL AVAILABLE UPON REQUEST

**Contact Code 558** 

CONTACT MATERIAL; COPPER ALLOY CONTACT PLATING: GOLD ON THE MATING AREA, TIN PLATING ON THE CONTACT TAILS, NICKEL UNDERPLATE