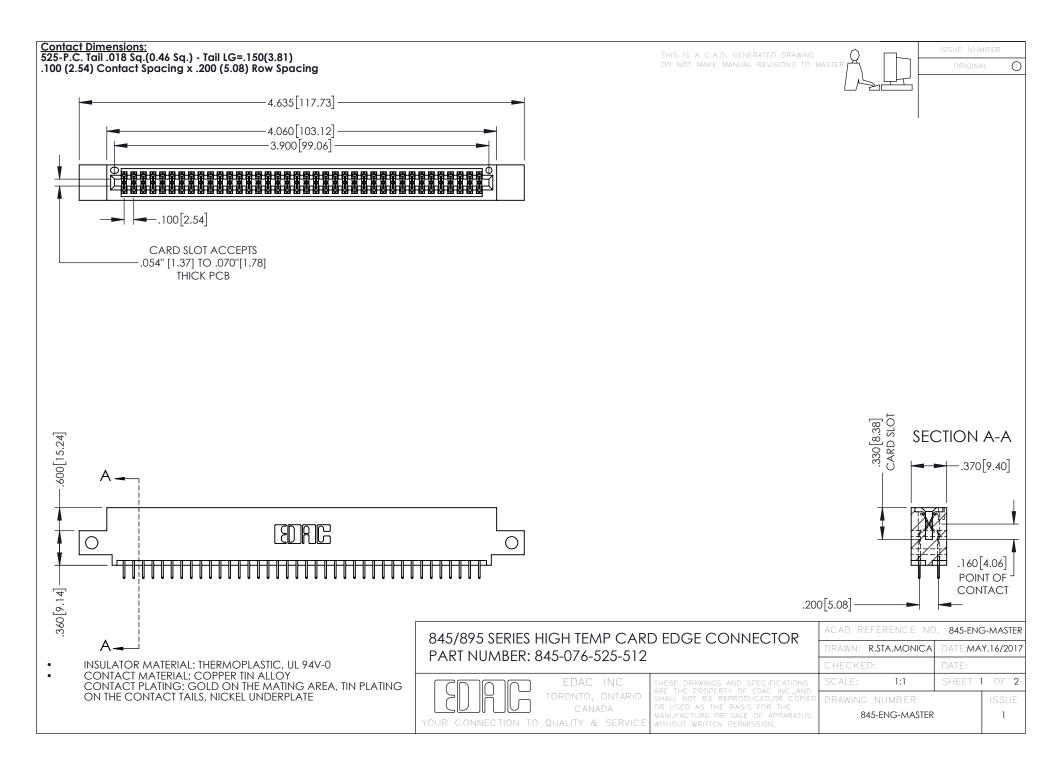

**Contact Code 558** Contact Code 559 Contact Code 560

- INSULATOR MATERIAL: THERMOPLASTIC POLYESTER, UL 94V-0 DAP MATERIAL AVAILABLE UPON REQUEST
- CONTACT MATERIAL; COPPER ALLOY

CONTACT PLATING: GOLD ON THE MATING AREA, TIN PLATING ON THE CONTACT TAILS, NICKEL UNDERPLATE

## 845/895 SERIES HIGH TEMP CARD EDGE CONNECTOR CONTACT CODE 555,556,558,559,560 DIMENSIONS

YOUR CONNECTION TO QUALITY & SERVICE

|   | ACAD REFERENCE NO. 845-ENG-MASTER |                  |
|---|-----------------------------------|------------------|
|   | DRAWN: R.STA.MONICA               | DATE:MAY.16/2017 |
|   | CHECKED:                          | DATE:            |
|   | SCALE: 1:1                        | SHEET 2 OF 2     |
| D | DRAWING NUMBER                    | ISSUE            |

845-ENG-MASTER