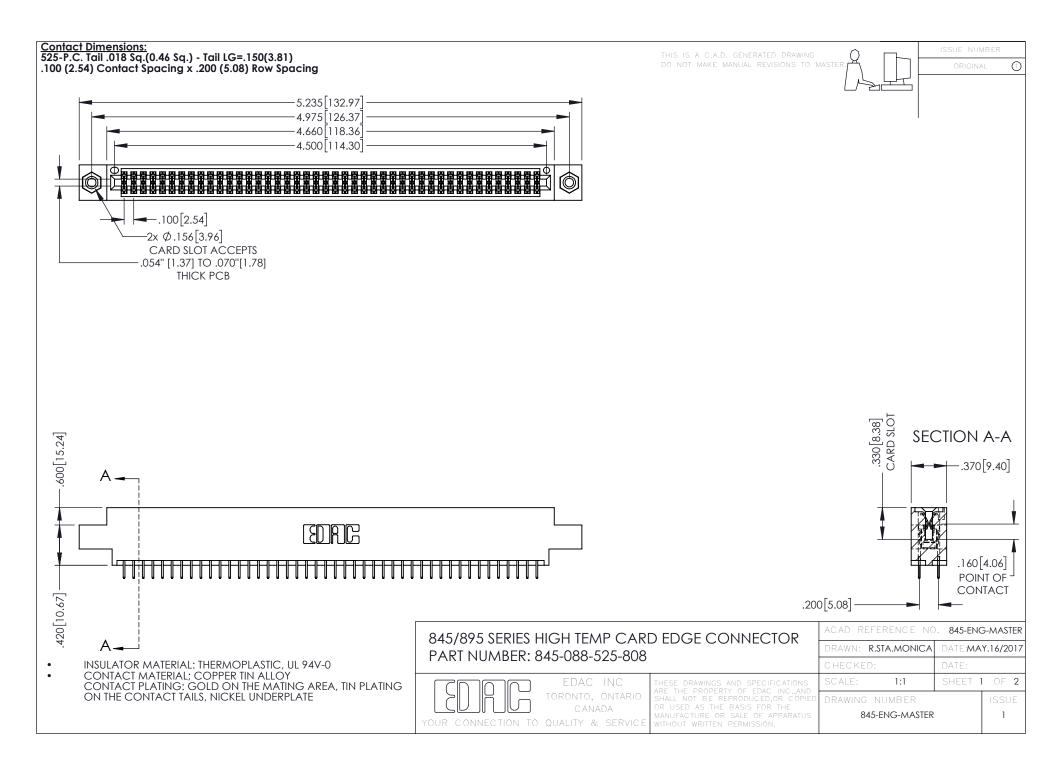

- INSULATOR MATERIAL: THERMOPLASTIC POLYESTER, UL 94V-0 DAP MATERIAL AVAILABLE UPON REQUEST
- CONTACT MATERIAL; COPPER ALLOY

**Contact Code 558** 

CONTACT PLATING: GOLD ON THE MATING AREA, TIN PLATING ON THE CONTACT TAILS, NICKEL UNDERPLATE

## 845/895 SERIES HIGH TEMP CARD EDGE CONNECTOR CONTACT CODE 555,556,558,559,560 DIMENSIONS

YOUR CONNECTION TO QUALITY & SERVICE

Contact Code 559

|   | ACAD REFERENCE NO   | . 845-ENG-MASTER |
|---|---------------------|------------------|
|   | DRAWN: R.STA.MONICA | DATE:MAY.16/2017 |
|   | CHECKED:            | DATE:            |
|   | SCALE: 1:1          | SHEET 2 OF 2     |
| D | DRAWING NUMBER      | ISSUE            |

Contact Code 560

845-ENG-MASTER