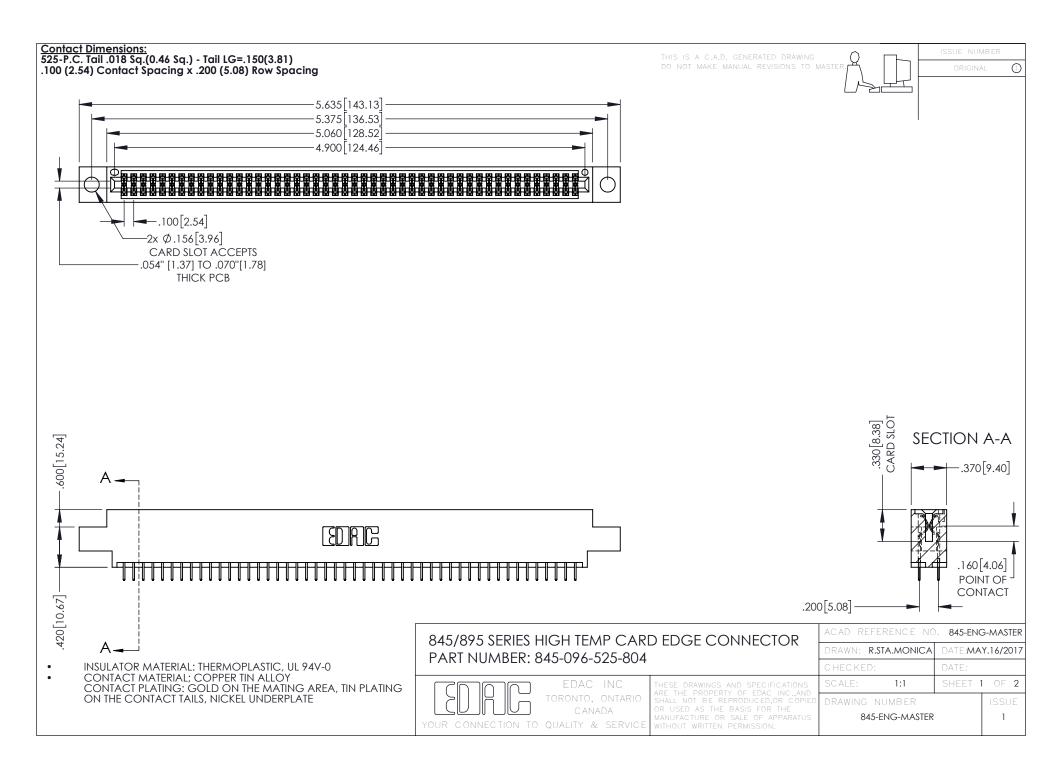

- INSULATOR MATERIAL: THERMOPLASTIC POLYESTER, UL 94V-0 DAP MATERIAL AVAILABLE UPON REQUEST
- CONTACT MATERIAL; COPPER ALLOY

**Contact Code 558** 

CONTACT PLATING: GOLD ON THE MATING AREA, TIN PLATING ON THE CONTACT TAILS, NICKEL UNDERPLATE

## 845/895 SERIES HIGH TEMP CARD EDGE CONNECTOR CONTACT CODE 555,556,558,559,560 DIMENSIONS

YOUR CONNECTION TO QUALITY & SERVICE

Contact Code 559

|   | ACAD REFERENCE NO   | . 845-ENG-MASTER |
|---|---------------------|------------------|
|   | DRAWN: R.STA.MONICA | DATE:MAY.16/2017 |
|   | CHECKED:            | DATE:            |
|   | SCALE: 1:1          | SHEET 2 OF 2     |
| D | DRAWING NUMBER      | ISSUE            |

Contact Code 560

845-ENG-MASTER