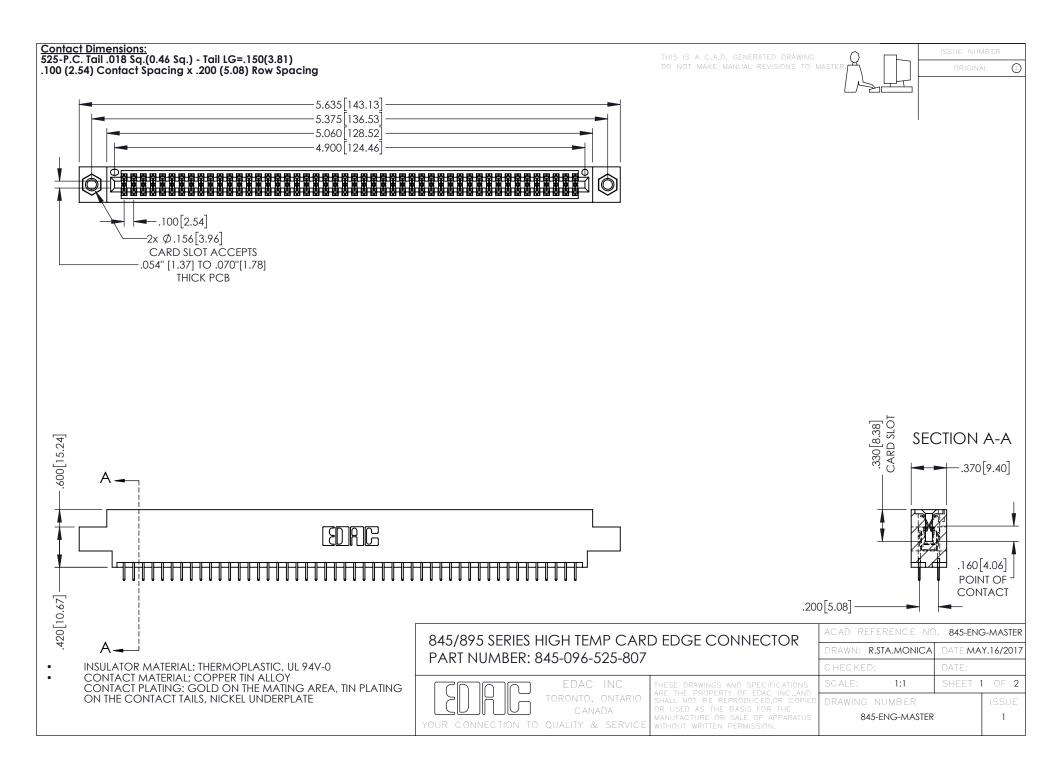

- INSULATOR MATERIAL: THERMOPLASTIC POLYESTER, UL 94V-0 DAP MATERIAL AVAILABLE UPON REQUEST
- CONTACT MATERIAL; COPPER ALLOY

**Contact Code 558** 

CONTACT PLATING: GOLD ON THE MATING AREA, TIN PLATING ON THE CONTACT TAILS, NICKEL UNDERPLATE

## 845/895 SERIES HIGH TEMP CARD EDGE CONNECTOR CONTACT CODE 555,556,558,559,560 DIMENSIONS

YOUR CONNECTION TO QUALITY & SERVICE

Contact Code 559

|   | ACAD REFERENCE NO   | . 845-ENG-MASTER |
|---|---------------------|------------------|
|   | DRAWN: R.STA.MONICA | DATE:MAY.16/2017 |
|   | CHECKED:            | DATE:            |
|   | SCALE: 1:1          | SHEET 2 OF 2     |
| D | DRAWING NUMBER      | ISSUE            |

Contact Code 560

845-ENG-MASTER