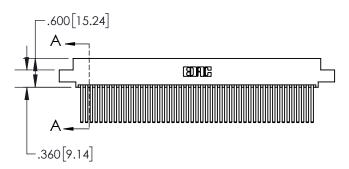

INSULATOR MATERIAL: THERMOPLASTIC, UL 94V-0

| .330[8.38]<br>CARD SLOT     |  |  |  |  |  |
|-----------------------------|--|--|--|--|--|
| 370[9.40]<br>SECTION A-A    |  |  |  |  |  |
| .160[4.06] POINT OF CONTACT |  |  |  |  |  |
|                             |  |  |  |  |  |

- INSULATOR MATERIAL: THERMOPLASTIC POLYESTER, UL 94V-0 DAP MATERIAL AVAILABLE UPON REQUEST
- CONTACT MATERIAL; COPPER ALLOY

CONTACT PLATING: GOLD ON THE MATING AREA, TIN PLATING ON THE CONTACT TAILS, NICKEL UNDERPLATE