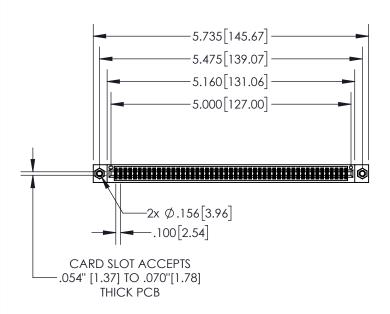

**Contact Dimensions:** 544-Wire Wrap .050x.025(1.27x0.64) - Tail LG=.750(19.05) .100 (2.54) Contact Spacing x .200 (5.08) Row Spacing

- 845/895 SERIES HIGH TEMP CARD EDGE CONNECTOR PART NUMBER: 845-098-544-507
- CONTACT MATERIAL; COPPER TIN ALLOY
  CONTACT PLATING: GOLD ON THE MATING AREA, TIN PLATING
  ON THE CONTACT TAILS, NICKEL UNDERPLATE

INSULATOR MATERIAL: THERMOPLASTIC, UL 94V-0

| .330[8.38]<br>CARD SLOT     |  |  |  |  |  |
|-----------------------------|--|--|--|--|--|
| 370[9.40]<br>SECTION A-A    |  |  |  |  |  |
| .160[4.06] POINT OF CONTACT |  |  |  |  |  |
|                             |  |  |  |  |  |