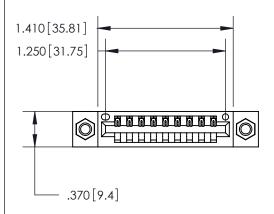

<u>Contact Dimensions:</u> 540-Wire Wrap .025 Sq. (0.64 Sq.) - Tail LG. =.560 (14.22) .125 (3.18) Contact Spacing x .250 (6.35) Row Spacing

INSULATOR MATERIAL: THERMOPLASTIC POLYESTER, UL 94V-0 CONTACT MATERIAL; COPPER, NICKEL, TIN ALLOY CA-725 CONTACT PLATING: GOLD ON THE MATING AREA, TIN-LEAD

ON THE CONTACT TAILS, NICKEL UNDERPLATE

THIS IS A C.A.D. GENERATED DRAWING DO NOT MAKE MANUAL REVISIONS TO MASTER.

ISSUE NUMBER ORIGINAL

1

| Card Slot Accepts .054 [1.37] to .070 [1.78] Thick P.C. Board |    |
|---------------------------------------------------------------|----|
|                                                               |    |
| .330 [8.38] Card Slot                                         |    |
| .160 [4.07] Point of Contac                                   | ct |

## 846/896 SERIES HIGH TEMP CARD EDGE CONNECTOR PART NUMBER: 846-009-540-107

**EDAC INC** TORONTO, ONTARIO CANADA

THESE DRAWINGS AND SPECIFICATIONS ARE THE PROPERTY OF EDAC INC.,AND SHALL NOT BE REPRODUCED, OR COPIED OR USED AS THE BASIS FOR THE MANUFACTURE OR SALE OF APPARATUS WITHOUT WRITTEN PERMISSION.