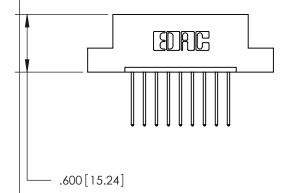

OAZ ENIO NA CTED

THIS IS A C.A.D. GENERATED DRAWING DO NOT MAKE MANUAL REVISIONS TO MASTER.

ISSUE NUMBER

.165[4.19]

.375 [9.54]

ORIGINAL

1

.060 [1.52] .125(3.18) to .210(5.33) **Outside Tails** .125(3.18) to .210(5.33) **Outside Tails** 

**Contact Code 560** 

INSULATOR MATERIAL: THERMOPLASTIC POLYESTER, UL 94V-0 CONTACT MATERIAL; COPPER, NICKEL, TIN ALLOY CA-725 CONTACT PLATING: GOLD ON THE MATING AREA, TIN-LEAD ON THE CONTACT TAILS, NICKEL UNDERPLATE

## 846/896 SERIES HIGH TEMP CARD EDGE CONNECTOR CONTACT CODE 555,556,558,559,560 DIMENSIONS

.150 [3.81]

YOUR CONNECTION TO QUALITY & SERVICE

**Contact Code 559** 

**EDAC INC** TORONTO, ONTARIO CANADA

THESE DRAWINGS AND SPECIFICATIONS ARE THE PROPERTY OF EDAC INC.,AND SHALL NOT BE REPRODUCED, OR COPIED OR USED AS THE BASIS FOR THE MANUFACTURE OR SALE OF APPARATUS WITHOUT WRITTEN PERMISSION.