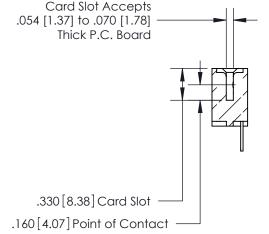

ON THE CONTACT TAILS, NICKEL UNDERPLATE

THIS IS A C.A.D. GENERATED DRAWING DO NOT MAKE MANUAL REVISIONS TO MASTER.

ISSUE NUMBER ORIGINAL

| Card Clat Accords |  |  |
|-------------------|--|--|

## 846/896 SERIES HIGH TEMP CARD EDGE CONNECTOR CONTACT CODE 555,556,558,559,560 DIMENSIONS

.150 [3.81]

YOUR CONNECTION TO QUALITY & SERVICE

**Contact Code 559** 

**EDAC INC** TORONTO, ONTARIO CANADA

THESE DRAWINGS AND SPECIFICATIONS ARE THE PROPERTY OF EDAC INC.,AND SHALL NOT BE REPRODUCED, OR COPIED OR USED AS THE BASIS FOR THE MANUFACTURE OR SALE OF APPARATUS WITHOUT WRITTEN PERMISSION.