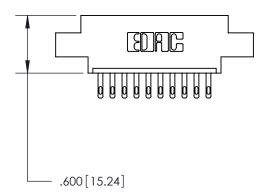

## 846/896 SERIES HIGH TEMP CARD EDGE CONNECTOR PART NUMBER: 846-010-500-607

YOUR CONNECTION TO QUALITY & SERVICE

**EDAC INC** TORONTO, ONTARIO CANADA

THESE DRAWINGS AND SPECIFICATIONS ARE THE PROPERTY OF EDAC INC., AND SHALL NOT BE REPRODUCED, OR COPIED OR USED AS THE BASIS FOR THE MANUFACTURE OR SALE OF APPARATUS WITHOUT WRITTEN PERMISSION.

| ACAD REFERENCE NO. | 846-ENG-MASTER   |
|--------------------|------------------|
| DRAWN: J.LEE       | DATE: APR. 22/09 |
| CHECKED:           | DATE:            |
| SCALE: 1:1         | SHEET 1 OF 2     |
| DRAWING NUMBER     | ISSUE            |
| 846-FNG-MASTER     | 2 1              |