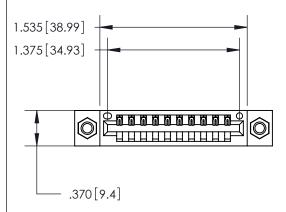

## 846/896 SERIES HIGH TEMP CARD EDGE CONNECTOR PART NUMBER: 846-010-500-607

YOUR CONNECTION TO QUALITY & SERVICE

**EDAC INC** TORONTO, ONTARIO CANADA

THESE DRAWINGS AND SPECIFICATIONS ARE THE PROPERTY OF EDAC INC., AND SHALL NOT BE REPRODUCED, OR COPIED OR USED AS THE BASIS FOR THE MANUFACTURE OR SALE OF APPARATUS WITHOUT WRITTEN PERMISSION.

Contact Dimensions: 500-Wire Hole .050x.025 (1.27x0.64) - Tail LG. =.260 (6.60) .125 (3.18) Contact Spacing x .250 (6.35) Row Spacing

INSULATOR MATERIAL: THERMOPLASTIC POLYESTER, UL 94V-0 CONTACT MATERIAL; COPPER, NICKEL, TIN ALLOY CA-725 CONTACT PLATING: GOLD ON THE MATING AREA, TIN-LEAD

| ACAD REFERENCE NO. | 846-ENG-MASTER   |
|--------------------|------------------|
| DRAWN: J.LEE       | DATE: APR. 22/09 |
| CHECKED:           | DATE:            |
| SCALE: 1:1         | SHEET 1 OF 2     |
| DRAWING NUMBER     | ISSUE            |
| 846-FNG-MASTER     | 2 1              |