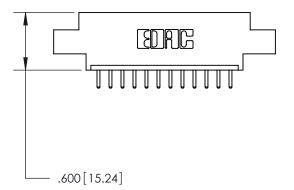

THIS IS A C.A.D. GENERATED DRAWING DO NOT MAKE MANUAL REVISIONS TO MASTER.

ISSUE NUMBER

.165[4.19]

.375 [9.54]

ORIGINAL

1

.060 [1.52] .125(3.18) to .210(5.33) **Outside Tails** .125(3.18) to .210(5.33) **Outside Tails** 

**Contact Code 560** 

INSULATOR MATERIAL: THERMOPLASTIC POLYESTER, UL 94V-0 CONTACT MATERIAL; COPPER, NICKEL, TIN ALLOY CA-725 CONTACT PLATING: GOLD ON THE MATING AREA, TIN-LEAD ON THE CONTACT TAILS, NICKEL UNDERPLATE

**Contact Code 558** 

## 846/896 SERIES HIGH TEMP CARD EDGE CONNECTOR CONTACT CODE 555,556,558,559,560 DIMENSIONS

.150 [3.81]

YOUR CONNECTION TO QUALITY & SERVICE

**Contact Code 559** 

**EDAC INC** TORONTO, ONTARIO CANADA

THESE DRAWINGS AND SPECIFICATIONS ARE THE PROPERTY OF EDAC INC.,AND SHALL NOT BE REPRODUCED, OR COPIED OR USED AS THE BASIS FOR THE MANUFACTURE OR SALE OF APPARATUS WITHOUT WRITTEN PERMISSION.

| ACAD REFERENCE NO. | 846-ENG-MASTER   |
|--------------------|------------------|
| DRAWN: J.LEE       | DATE: APR. 22/09 |
| CHECKED:           | DATE:            |
| SCALE: 1:1         | SHEET 2 OF 2     |
| DRAWING NUMBER     | ISSUE            |
| 846-ENG-MASTER     | 1                |