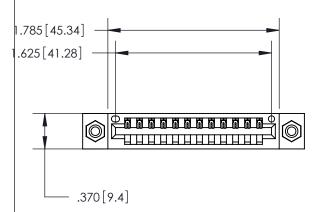

<u>Contact Dimensions:</u> 520-P.C. Tail .030x.018 (0.76x0.46) - Tail LG. = .175 (4.45) .125 (3.18) Contact Spacing x .250 (6.35) Row Spacing

INSULATOR MATERIAL: THERMOPLASTIC POLYESTER, UL 94V-0 CONTACT MATERIAL; COPPER, NICKEL, TIN ALLOY CA-725 CONTACT PLATING: GOLD ON THE MATING AREA, TIN-LEAD

ON THE CONTACT TAILS, NICKEL UNDERPLATE

THIS IS A C.A.D. GENERATED DRAWING DO NOT MAKE MANUAL REVISIONS TO MASTER.

ISSUE NUMBER ORIGINAL

1

| Card Slot Accepts .054 [1.37] to .070 [1.78] Thick P.C. Board |  |
|---------------------------------------------------------------|--|
|                                                               |  |
| .330[8.38] Card Slot —                                        |  |
| .160[4.07] Point of Contact                                   |  |

## 846/896 SERIES HIGH TEMP CARD EDGE CONNECTOR PART NUMBER: 846-012-520-608

**EDAC INC** TORONTO, ONTARIO CANADA

THESE DRAWINGS AND SPECIFICATIONS ARE THE PROPERTY OF EDAC INC.,AND SHALL NOT BE REPRODUCED, OR COPIED OR USED AS THE BASIS FOR THE MANUFACTURE OR SALE OF APPARATUS WITHOUT WRITTEN PERMISSION.

| ACAD REFERENCE NO. | 846-ENG-MASTER   |
|--------------------|------------------|
| DRAWN: J.LEE       | DATE: APR. 22/09 |
| CHECKED:           | DATE:            |
| SCALE: 1:1         | SHEET 1 OF 2     |
| DRAWING NUMBER     | ISSUE            |
| 846-ENG-MASTER     | 1                |