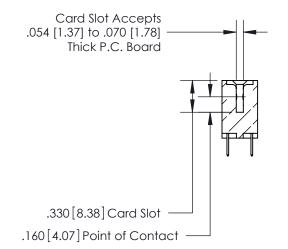

**Contact Code 560** 

INSULATOR MATERIAL: THERMOPLASTIC POLYESTER, UL 94V-0 CONTACT MATERIAL; COPPER, NICKEL, TIN ALLOY CA-725 CONTACT PLATING: GOLD ON THE MATING AREA, TIN-LEAD ON THE CONTACT TAILS, NICKEL UNDERPLATE

**Contact Code 558** 

## 846/896 SERIES HIGH TEMP CARD EDGE CONNECTOR CONTACT CODE 555,556,558,559,560 DIMENSIONS

.150 [3.81]

YOUR CONNECTION TO QUALITY & SERVICE

**Contact Code 559** 

**EDAC INC** TORONTO, ONTARIO CANADA

THESE DRAWINGS AND SPECIFICATIONS ARE THE PROPERTY OF EDAC INC.,AND SHALL NOT BE REPRODUCED, OR COPIED OR USED AS THE BASIS FOR THE MANUFACTURE OR SALE OF APPARATUS WITHOUT WRITTEN PERMISSION.