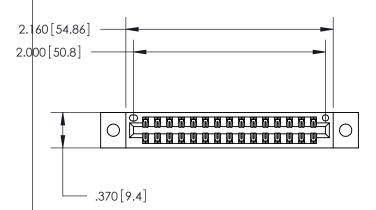

<u>Contact Dimensions:</u> 520-P.C. Tail .030x.018 (0.76x0.46) - Tail LG. = .175 (4.45) .125 (3.18) Contact Spacing x .250 (6.35) Row Spacing

- INSULATOR MATERIAL: THERMOPLASTIC POLYESTER, UL 94V-0 CONTACT MATERIAL; COPPER, NICKEL, TIN ALLOY CA-725
- CONTACT PLATING: GOLD ON THE MATING AREA, TIN-LEAD ON THE CONTACT TAILS, NICKEL UNDERPLATE

THIS IS A C.A.D. GENERATED DRAWING DO NOT MAKE MANUAL REVISIONS TO MASTER.

ISSUE NUMBER ORIGINAL

846/896 SERIES HIGH TEMP CARD EDGE CONNECTOR PART NUMBER: 846-030-520-202

**EDAC INC** TORONTO, ONTARIO CANADA