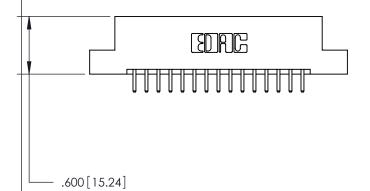

THIS IS A C.A.D. GENERATED DRAWING DO NOT MAKE MANUAL REVISIONS TO MASTER.

ISSUE NUMBER

.165[4.19]

.375 [9.54]

ORIGINAL

1

.060 [1.52] .125(3.18) to .210(5.33) **Outside Tails** .125(3.18) to .210(5.33) **Outside Tails** 