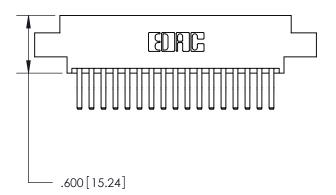

<u>Contact Dimensions:</u> 560-Extender Board Bend (Code 523 Contacts) See Sheet 2 for Contact Code 555, 556, 558, 559, 560 Dimensions

THIS IS A C.A.D. GENERATED DRAWING DO NOT MAKE MANUAL REVISIONS TO MASTER.

THIS IS A C.A.D. GENERATED DRAWING DO NOT MAKE MANUAL REVISIONS TO MASTER.

ISSUE NUMBER

.165[4.19]

.375 [9.54]

ORIGINAL

1

.060 [1.52] .125(3.18) to .210(5.33) **Outside Tails** .125(3.18) to .210(5.33) **Outside Tails** 