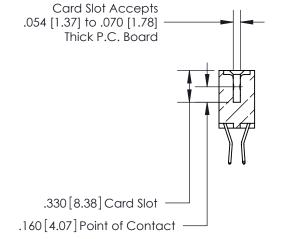

**Contact Code 560** 

INSULATOR MATERIAL: THERMOPLASTIC POLYESTER, UL 94V-0 CONTACT MATERIAL; COPPER, NICKEL, TIN ALLOY CA-725 CONTACT PLATING: GOLD ON THE MATING AREA, TIN-LEAD ON THE CONTACT TAILS, NICKEL UNDERPLATE

**Contact Code 558** 

## 846/896 SERIES HIGH TEMP CARD EDGE CONNECTOR CONTACT CODE 555,556,558,559,560 DIMENSIONS

.150 [3.81]

YOUR CONNECTION TO QUALITY & SERVICE

**Contact Code 559** 

**EDAC INC** TORONTO, ONTARIO CANADA

THESE DRAWINGS AND SPECIFICATIONS ARE THE PROPERTY OF EDAC INC.,AND SHALL NOT BE REPRODUCED, OR COPIED OR USED AS THE BASIS FOR THE MANUFACTURE OR SALE OF APPARATUS WITHOUT WRITTEN PERMISSION.