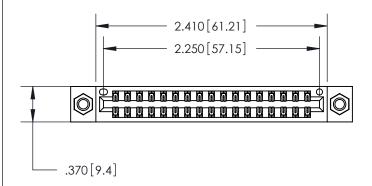

846/896 SERIES HIGH TEMP CARD EDGE CONNECTOR PART NUMBER: 846-034-560-807

YOUR CONNECTION TO QUALITY & SERVICE

**EDAC INC** TORONTO, ONTARIO CANADA

THESE DRAWINGS AND SPECIFICATIONS ARE THE PROPERTY OF EDAC INC.,AND SHALL NOT BE REPRODUCED, OR COPIED OR USED AS THE BASIS FOR THE MANUFACTURE OR SALE OF APPARATUS WITHOUT WRITTEN PERMISSION.

ISSUE NUMBER

ORIGINAL

1

INSULATOR MATERIAL: THERMOPLASTIC POLYESTER, UL 94V-0 CONTACT MATERIAL; COPPER, NICKEL, TIN ALLOY CA-725 CONTACT PLATING: GOLD ON THE MATING AREA, TIN-LEAD ON THE CONTACT TAILS, NICKEL UNDERPLATE