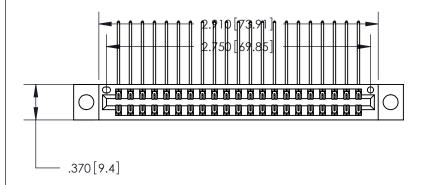

<u>Contact Dimensions:</u>
558-90 Degree Bend (Code 541 Contacts)
See Sheet 2 for Contact Code 555, 556, 558, 559, 560 Dimensions

THIS IS A C.A.D. GENERATED DRAWING DO NOT MAKE MANUAL REVISIONS TO MASTER.

Card Slot Accepts .054 [1.37] to .070 [1.78] Thick P.C. Board

.330 [8.38] Card Slot .160 [4.07] Point of Contact - ISSUE NUMBER

ORIGINAL

1

YOUR CONNECTION TO QUALITY & SERVICE

**EDAC INC** TORONTO, ONTARIO CANADA

846-ENG-MASTER

ACAD REFERENCE NO.

846/896 SERIES HIGH TEMP CARD EDGE CONNECTOR PART NUMBER: 846-042-558-804

.600 [15.24]

INSULATOR MATERIAL: THERMOPLASTIC POLYESTER, UL 94V-0 CONTACT MATERIAL; COPPER, NICKEL, TIN ALLOY CA-725 CONTACT PLATING: GOLD ON THE MATING AREA, TIN-LEAD ON THE CONTACT TAILS, NICKEL UNDERPLATE