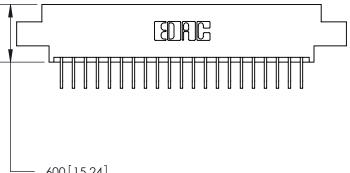

846-ENG-MASTER

ACAD REFERENCE NO.

846/896 SERIES HIGH TEMP CARD EDGE CONNECTOR PART NUMBER: 846-042-558-804

.600 [15.24]

INSULATOR MATERIAL: THERMOPLASTIC POLYESTER, UL 94V-0 CONTACT MATERIAL; COPPER, NICKEL, TIN ALLOY CA-725 CONTACT PLATING: GOLD ON THE MATING AREA, TIN-LEAD ON THE CONTACT TAILS, NICKEL UNDERPLATE