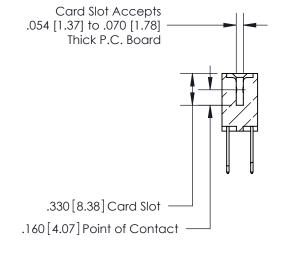

.165[4.19] .375 [9.54] .125(3.18) to .210(5.33) .125(3.18) to .210(5.33)

**Contact Code 558** 

**Contact Code 559** 

**Contact Code 560** 

INSULATOR MATERIAL: THERMOPLASTIC POLYESTER, UL 94V-0 CONTACT MATERIAL; COPPER, NICKEL, TIN ALLOY CA-725 CONTACT PLATING: GOLD ON THE MATING AREA, TIN-LEAD ON THE CONTACT TAILS, NICKEL UNDERPLATE

## 846/896 SERIES HIGH TEMP CARD EDGE CONNECTOR CONTACT CODE 555,556,558,559,560 DIMENSIONS

YOUR CONNECTION TO QUALITY & SERVICE

**EDAC INC** TORONTO, ONTARIO CANADA

THESE DRAWINGS AND SPECIFICATIONS ARE THE PROPERTY OF EDAC INC.,AND SHALL NOT BE REPRODUCED, OR COPIED OR USED AS THE BASIS FOR THE MANUFACTURE OR SALE OF APPARATUS WITHOUT WRITTEN PERMISSION.