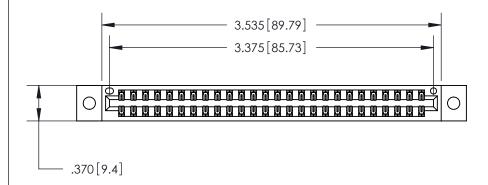

Contact Dimensions: 522-P.C. Tail .025 Sq. (0.64 Sq.) - Tail LG. =.440 (11.18) .125 (3.18) Contact Spacing x .250 (6.35) Row Spacing

THIS IS A C.A.D. GENERATED DRAWING DO NOT MAKE MANUAL REVISIONS TO MASTER.

846/896 SERIES HIGH TEMP CARD EDGE CONNECTOR PART NUMBER: 846-052-522-802

YOUR CONNECTION TO QUALITY & SERVICE

**EDAC INC** TORONTO, ONTARIO CANADA

THESE DRAWINGS AND SPECIFICATIONS ARE THE PROPERTY OF EDAC INC., AND SHALL NOT BE REPRODUCED, OR COPIED OR USED AS THE BASIS FOR THE MANUFACTURE OR SALE OF APPARATUS WITHOUT WRITTEN PERMISSION.

| ACAD REFERENCE NO. | 846-ENG-MASTER   |  |
|--------------------|------------------|--|
| DRAWN: J.LEE       | DATE: APR. 22/09 |  |
| CHECKED:           | DATE:            |  |
| SCALE: 1:1         | SHEET 1 OF 2     |  |
| DRAWING NUMBER     | ISSUE            |  |
| 846-ENG-MASTER     | 1                |  |