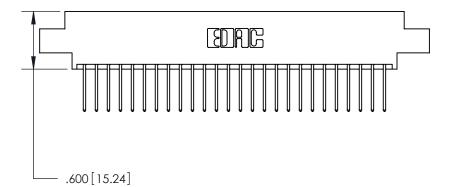

THIS IS A C.A.D. GENERATED DRAWING DO NOT MAKE MANUAL REVISIONS TO MASTER.

ISSUE NUMBER

ORIGINAL

1

.060 [1.52] .200 [5.08] .210[5.33] -.660 [16.76]

.060 [1.52] .150 [3.81] .260[6.6] -**Outside Tails** .660[16.76]

**Outside Tails** 

|  | ACAD REFERENCE NO. |       | 846-ENG-MASTER   |        |
|--|--------------------|-------|------------------|--------|
|  | DRAWN:             | J.LEE | DATE: APR. 22/09 |        |
|  | CHECKED:           |       | DATE:            |        |
|  | SCALE:             | 1:1   | SHEET            | 2 OF 2 |
|  | DRAWING NUMBER     |       | ISSUE            |        |

846-ENG-MASTER