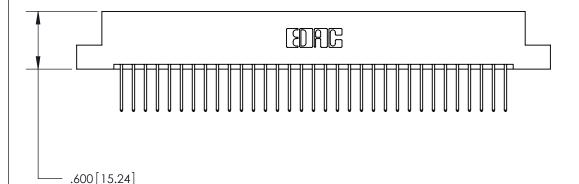

THIS IS A C.A.D. GENERATED DRAWING DO NOT MAKE MANUAL REVISIONS TO MASTER.

ISSUE NUMBER

ORIGINAL

1

.060 [1.52] .200 [5.08] .210[5.33] -.660 [16.76]

.060 [1.52] .150 [3.81] .260[6.6] -**Outside Tails** .660[16.76]

.165[4.19] .375 [9.54] .125(3.18) to .210(5.33) .125(3.18) to .210(5.33)

**Contact Code 558** 

**Contact Code 559** 

**Contact Code 560** 

INSULATOR MATERIAL: THERMOPLASTIC POLYESTER, UL 94V-0 CONTACT MATERIAL; COPPER, NICKEL, TIN ALLOY CA-725 CONTACT PLATING: GOLD ON THE MATING AREA, TIN-LEAD ON THE CONTACT TAILS, NICKEL UNDERPLATE

## 846/896 SERIES HIGH TEMP CARD EDGE CONNECTOR CONTACT CODE 555,556,558,559,560 DIMENSIONS

YOUR CONNECTION TO QUALITY & SERVICE

**EDAC INC** TORONTO, ONTARIO CANADA

THESE DRAWINGS AND SPECIFICATIONS ARE THE PROPERTY OF EDAC INC.,AND SHALL NOT BE REPRODUCED, OR COPIED OR USED AS THE BASIS FOR THE MANUFACTURE OR SALE OF APPARATUS WITHOUT WRITTEN PERMISSION.

**Outside Tails** 

|  | ACAD REFERENCE NO. |       | 846-ENG-MASTER   |        |
|--|--------------------|-------|------------------|--------|
|  | DRAWN:             | J.LEE | DATE: APR. 22/09 |        |
|  | CHECKED:           |       | DATE:            |        |
|  | SCALE:             | 1:1   | SHEET            | 2 OF 2 |
|  | DRAWING NUMBER     |       | ISSUE            |        |