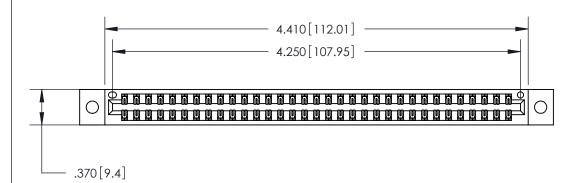

<u>Contact Dimensions:</u> 522-P.C. Tail .025 Sq. (0.64 Sq.) - Tail LG. =.440 (11.18) .125 (3.18) Contact Spacing x .250 (6.35) Row Spacing

THIS IS A C.A.D. GENERATED DRAWING DO NOT MAKE MANUAL REVISIONS TO MASTER.

ISSUE NUMBER

ORIGINAL

Card Slot Accepts .054 [1.37] to .070 [1.78] Thick P.C. Board .330[8.38] Card Slot -.160 [4.07] Point of Contact -

- INSULATOR MATERIAL: THERMOPLASTIC POLYESTER, UL 94V-0 CONTACT MATERIAL; COPPER, NICKEL, TIN ALLOY CA-725
- CONTACT PLATING: GOLD ON THE MATING AREA, TIN-LEAD ON THE CONTACT TAILS, NICKEL UNDERPLATE

## 846/896 SERIES HIGH TEMP CARD EDGE CONNECTOR PART NUMBER: 846-066-522-202

YOUR CONNECTION TO QUALITY & SERVICE

**EDAC INC** TORONTO, ONTARIO CANADA

THESE DRAWINGS AND SPECIFICATIONS ARE THE PROPERTY OF EDAC INC., AND SHALL NOT BE REPRODUCED, OR COPIED OR USED AS THE BASIS FOR THE MANUFACTURE OR SALE OF APPARATUS WITHOUT WRITTEN PERMISSION.

| ACAD REFERENCE NO. | 846-ENG-MASTER   |  |
|--------------------|------------------|--|
| DRAWN: J.LEE       | DATE: APR. 22/09 |  |
| CHECKED:           | DATE:            |  |
| SCALE: 1:1         | SHEET 1 OF 2     |  |
| DRAWING NUMBER     | ISSUE            |  |
| 846-ENG-MASTER     | 1                |  |